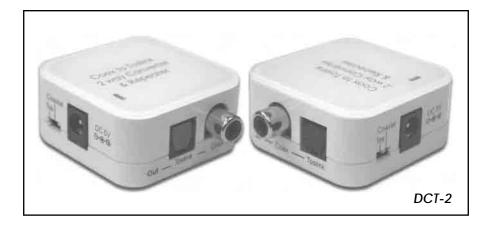

# DCT-2 Coaxial/ Toslink Audio Converter

**Operation Manual** 

## Introduction

*Cypress DCT-2* is a Coaxial / Toslink audio converter, compact and convenient. It accepts S/PDIF audio signal input through either Coaxial cable or Toslink cable, and passes the signal (as is) to both its coaxial and Toslink output ports. With its built-in amplification feature, DCT-2 can also serve as a repeater of audio signal and extend (double) the transferring distance.