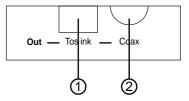

#### Output Panel:

1. Toslink Output:

Connect to the input port of your S/PDIF audio equipment such as amplifier, using Toslink (optical fiber) cable.

2. Coaxial Output:

Connect to the output port of your S/PDIF audio equipment such as amplifier, using Coaxial cable.