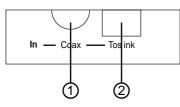

#### Operation Controls and Functions Input Panel Output Panel

Input Panel:

1. Coaxial Input:

Connect to the output port of your S/PDIF audio source such as DVD player or amplifier, using Coaxial cable.

2. Toslink Input:

Connect to the output port of your S/PDIF audio source such as DVD player or amplifier, using Toslink (optical fiber) cable.