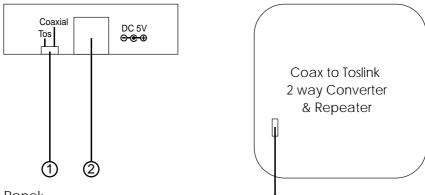

#### Switcher Panel

Upper Cover

Switcher Panel:

1. Input Selection:

Use this mini switcher to select input from Coaxial or Toslink input ports.

2. Power:

Plug the power supply into DCT-2 unit and connect the adaptor to AC wall outlet.

Upper Cover:

1. Power LED:

The LED will illuminate when the power supply is connected.