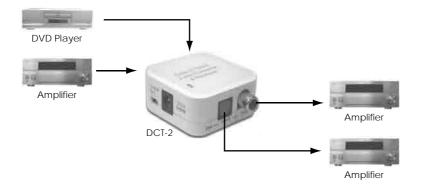

## Introduction

*Cypress DCT-2* is a Coaxial / Toslink audio converter, compact and convenient. It accepts S/PDIF audio signal input through either Coaxial cable or Toslink cable, and passes the signal (as is) to both its coaxial and Toslink output ports. With its built-in amplification feature, DCT-2 can also serve as a repeater of audio signal and extend (double) the transferring distance.

#### Operation Controls and Functions Input Panel Output Panel

Input Panel:

1. Coaxial Input:

Connect to the output port of your S/PDIF audio source such as DVD player or amplifier, using Coaxial cable.

2. Toslink Input:

Connect to the output port of your S/PDIF audio source such as DVD player or amplifier, using Toslink (optical fiber) cable.

#### Output Panel:

1. Toslink Output:

Connect to the input port of your S/PDIF audio equipment such as amplifier, using Toslink (optical fiber) cable.

2. Coaxial Output:

Connect to the output port of your S/PDIF audio equipment such as amplifier, using Coaxial cable.

### **Connection and Installation**