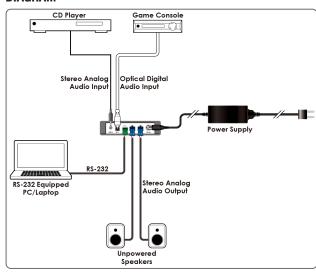

This Amplifier is a compact, high performance, Class-D amplifier which features both digital and analog inputs. Volume and input selection can be controlled via front panel buttons or RS-232. LED indicators provide selection and feature information. This unit is designed for both the commercial and residential user who needs to output a high quality source to local analog speakers.

### **PANELS**



### **DIAGRAM**



### **FEATURES**

- Compact and cost-effective amplifier design
- · High performance and efficient Class-D amplifier
- Selectable analog and digital audio inputs
- Volume control with mute
- Simple control via front panel buttons and RS-232

1 C/DDIE

## **SPECIFICATIONS**

|   | nterfaces |
|---|-----------|
| Ī | David     |

| Input Ports              | 1 S/PDIF<br>1 Analog Stereo (3.5mm)                                                                                                                           |
|--------------------------|---------------------------------------------------------------------------------------------------------------------------------------------------------------|
| Output Port              | 1 Balanced Analog Stereo (2 2-pin Terminal Block)