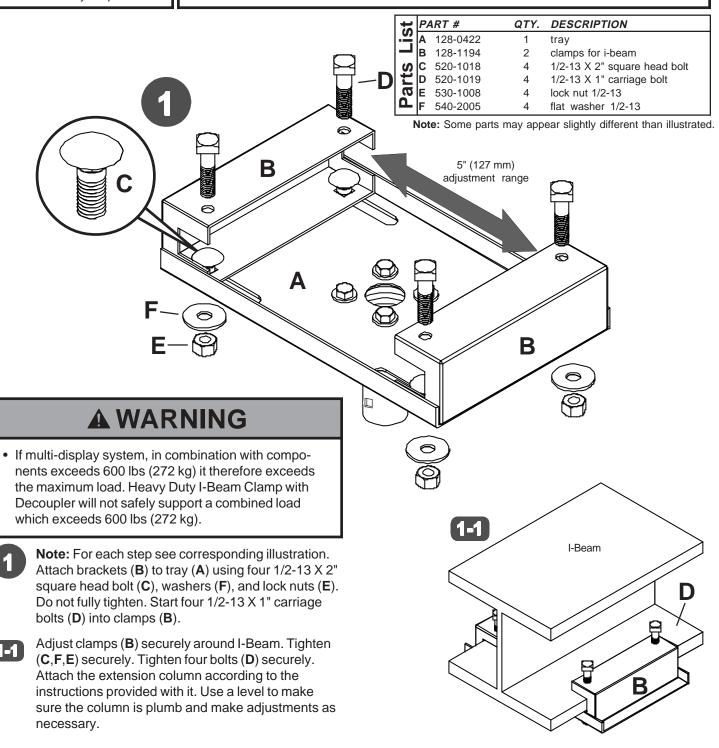

## Installation and Assembly - Heavy Duty I-Beam Clamp with Decoupler

This product is intended for use with UL Listed products and must be installed by a qualified professional installer.

**Note:** Read entire instruction sheet before you start installation and assembly.

Model: DCT500

For customer service call 1-800-729-0307 or 708-865-8870. Visit the Peerless Web Site at www.peerlessindustries.com.

**Before you start** make sure all parts shown below are included with your product.

Maximum load rating 600 lbs (272 kg) Combined weight to all attached hardware and components is not to exceed 600 lbs (272 kg).

1 of 1

ISSUED: 05-05-99 SHEET #: 128-9020-3 04-21-05