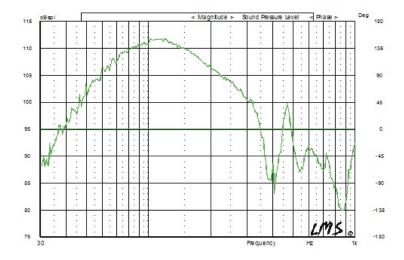

d, covered with a scratch and shock resistant polyurethane paint finish.

Two DPC118 units should be paired for a more powerful bass reinforcement.

#### **KEY FEATURES**

- Low frequencies loudspeaker cabinet
- 1200 WRMS @ 8Ω
- High performance 18" speaker
- Internally reinforced
- Careful component selection
- Superior efficiency values: up to 112dB 1W/1m
- Maximum SPL at 1m reaches 140dB
- Side handles for easy set up
- 1.5mm protective front grid and acoustically transparent foam against dust and splashes
- Speakon® connectors

### **APPLICATIONS**

- Speech reinforcement in permanent installation like stadiums, sport pavilions, theatres, congress halls, houses of worship
- Music playback in permanent applications and events



### **MECHANICAL DIAGRAMS**



## **FREQUENCY RESPONSE**



### **TECHNICAL DATA**

| Power output (RMS)   | 1200 W @ 8 ohm     |
|----------------------|--------------------|
| Efficiency SPL 1W 1m | 112dB              |
| Dimensions           | 570 x 750 x 720 mm |
| Weight               | 55.5 kg            |