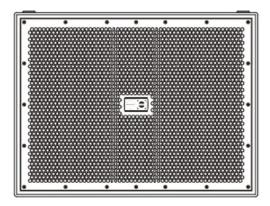

-layered Finnish birch plywood, covered with a scratch and shock resistant polyurethane paint finish.

Two DPC118 units should be paired for a more powerful bass reinforcement.

#### **KEY FEATURES**

- Low frequencies loudspeaker cabinet
- 1200 WRMS @ 8Ω
- High performance 18" speaker
- Internally reinforced
- Careful component selection
- Superior efficiency values: up to 112dB 1W/1m
- Maximum SPL at 1m reaches 140dB
- Side handles for easy set up
- 1.5mm protective front grid and acoustically transparent foam against dust and splashes
- Speakon® connectors

### **APPLICATIONS**

- Speech reinforcement in permanent installation like stadiums, sport pavilions, theatres, congress halls, houses of worship
- Music playback in permanent applications and events



### **MECHANICAL DIAGRAMS**



## **FREQUENCY RESPONSE**



### **TECHNICAL DATA**

| Power output (RMS)   | 1200 W @ 8 ohm     |
|----------------------|--------------------|
| Efficiency SPL 1W 1m | 112dB              |
| Dimensions           | 570 x 750 x 720 mm |
| Weight               | 55.5 kg            |