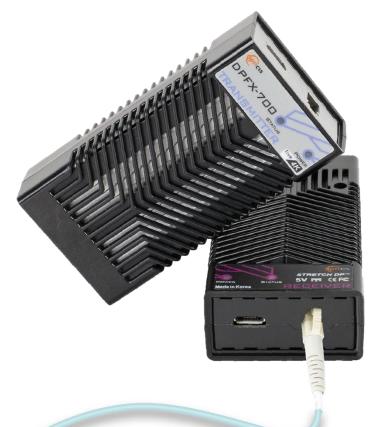

### DPFX-700-TR What is New?

#### 2m Copper Extension

- ✓ Less space needed for the connection to the ports
- ✓ Chances for heating issue with adjacent installation avoided

#### Interoperable with DPFX-300

- ✓ Users can choose their desired type of connection
- ✓ TX/RX can be provided separately based on needs

#### **DisplayPort 1.2 One Fiber Optic Extender**

| Resolution Capability        | 4K (4096x2160) @60Hz RGB 4:4:4   |
|------------------------------|----------------------------------|
| Transmission Distance        | 200m (656 ft)                    |
| Fiber Classification         | One (1) LC multi-mode OM3 Fiber  |
| Total Date Rate              | 21.6Gbps (5.4Gbps per lane)      |
| Connection Merit             | 2m copper extension on each side |
| Mini USB Port                | Firmware Update                  |
| <b>Operating Temperature</b> | 0°C- 50°C: Dual Layer Design     |
| <b>External Power Option</b> | 5V/1A DC Power Supply            |
| Dimension                    | 39mm x 76mm x 20mm (LWH)         |