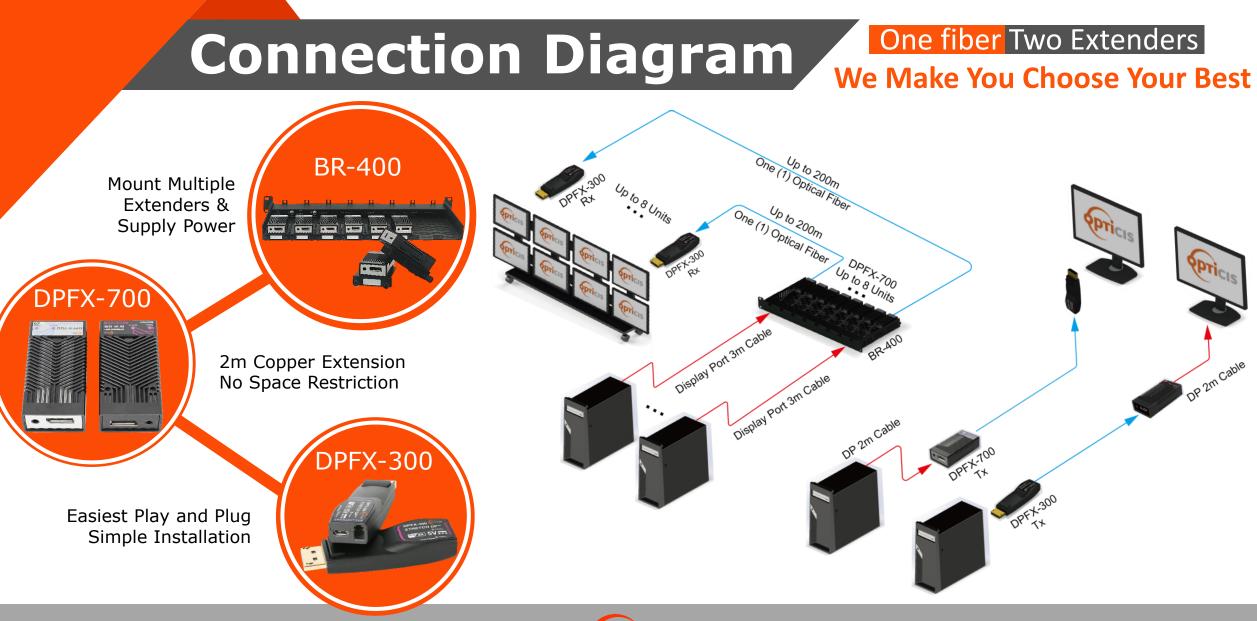

### **Power Rack**

#### **1RU Rack Size Power Supply Frame**

# 

Secondary power adapter available Medical power adapter available Compact 19" 1RU Power Supply Frame Power Supply: 100-240VAC, 50-60Hz Adopts up to 8 units of Transmitters Extends up to 3 m (9.84ft) Supports Load-sharing

# **DPFX-700-TX BR-400**