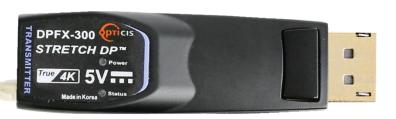

#### DPFX-300-TR

Direct Connection TypeConnection MeritExternal Power SupplyMini USB Port22mm x 67mm x 14mm (LWH)Dimension

ορτίςις