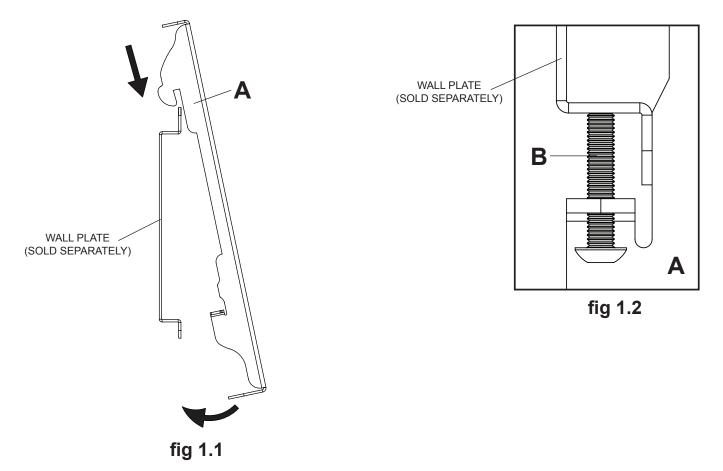

## **Attaching Cable Management Bracket**

Hook cable management bracket (**A**) onto wall plate (SOLD SEPARATELY) and slowly swing down as shown in figure 1.1. Hand thread two M5 x 25 mm socket pin screws (**B**) through cable management bracket (**A**). Using 4 mm allen wrench (SUPPLIDED WITH WALL PLATE), turn screws clockwise until screw tip securely contacts wall plate as shown in figure 1.2.