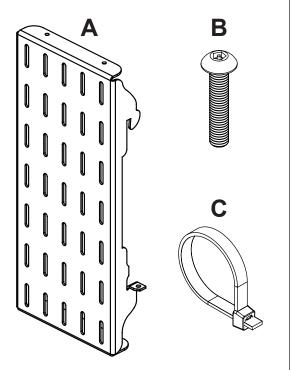

Г

|   | Description                 | Qty. | Part Number |
|---|-----------------------------|------|-------------|
| Α | cord management bracket     | 1    | 024-1046    |
| В | M5 x 25 mm socket pin screw | 2    | 520-1122    |
| С | cable tie                   | 4    | 560-9711    |

Some parts may appear slightly different than illustrated.