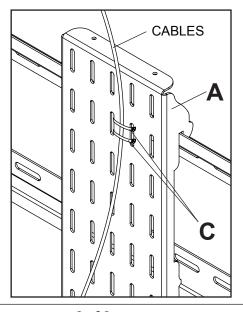

**NOTE:** Displays may need to be removed in order to access center of wall plate (SOLD SEPARATELY).

Cables can be secured to cable management bracket (A) using cable ties (C) as shown below.

2 of 2 ISSUED: 06-14-10 SHEET #: 120-9089-1 © 2010, Peerless Industries, Inc. All rights reserved. All other brand and product names are trademarks or registered trademarks of their respective owners.