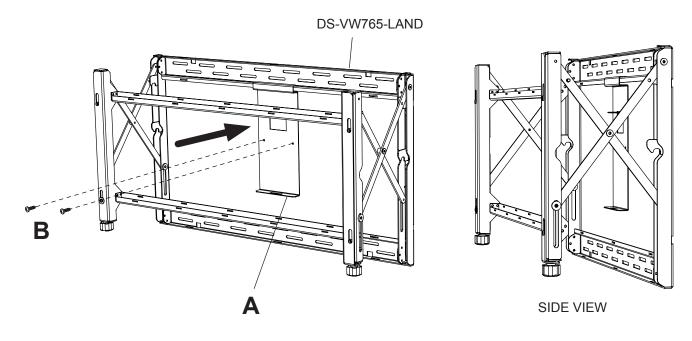

Open DS-VW765-LAND using instructions provided with DS-VW765-LAND.

Insert and position component plate (A) as shown. Secure component plate to mounting surface using two screws (B) as shown below.