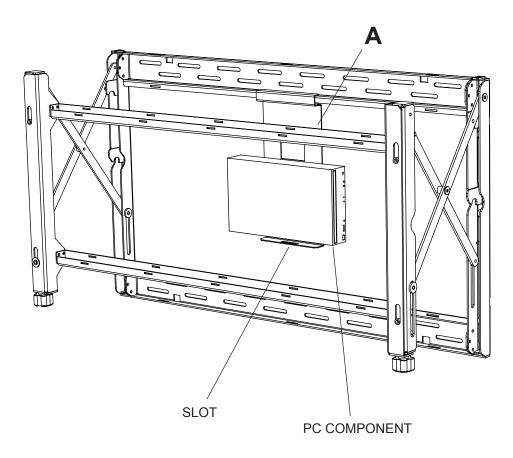

Open DS-VW765-LAND using instructions provided with DS-VW765-LAND.

Insert and position component plate (A) as shown. Secure component plate to mounting surface using two screws (B) as shown below.