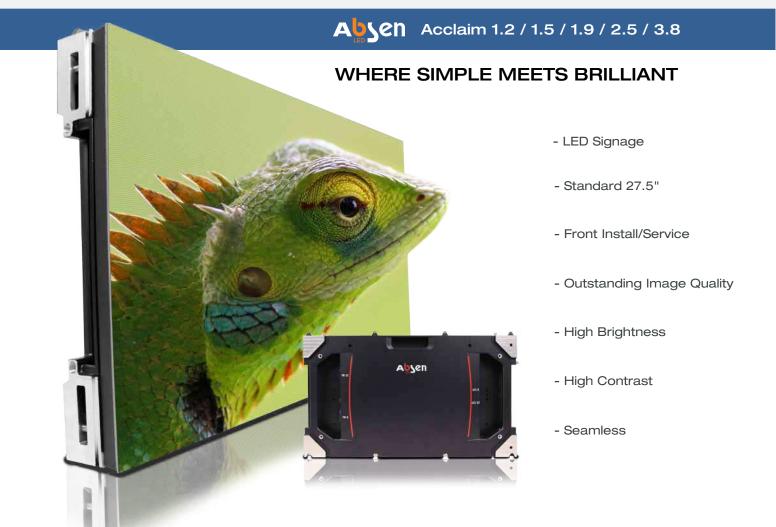

## PRECISION ENGINEERING

Tight tolerances and wall plate spacers assure the cabinets are properly positioned

Acclaim 3.8

| ADSCN MODELS                | ACCLAIM 1.2   | ACCLAIM 1.5     | ACCLAIM 1.9     | ACCLAIM 2.5     | ACCLAIM 3.8     |
|-----------------------------|---------------|-----------------|-----------------|-----------------|-----------------|
| FHD MOUNTING CONFIGURATIONS | DS-LEDA27-4X4 | DS-LEDA27-5X5   | DS-LEDA27-6X6   | DS-LEDA27-8X8   | DS-LEDA27-12X12 |
| UHD MOUNTING CONFIGURATIONS | DS-LEDA27-8X8 | DS-LEDA27-10X10 | DS-LEDA27-12X12 | DS-LEDA27-16X16 | DS-LEDA27-24X24 |