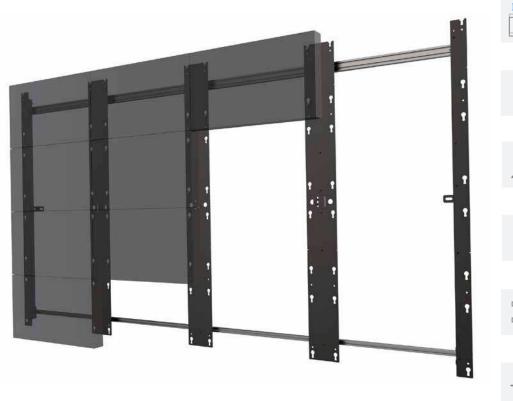

## Peerless-AV<sup>®</sup> LED Mounting System

HEIGHT ADJUSTMENT Overcomes installation irregularities to assure the LED pixels are aligned

**DEPTH ADJUSTMENT** The entire mount creates one flat plane, regardless of wall imperfections

LIGHTWEIGHT DESIGN Aluminum frame is easier to install and minimizes the wall load

QUICK ASSEMBLY Predetermined adaptor rail locations speed up the assembly

MODULAR DESIGN Unlimited video wall display configurations

## PRECISION ENGINEERING

Tight tolerances and wall plate spacers assure the cabinets are properly positioned

Acclaim 3.8

| ADSCN MODELS                | ACCLAIM 1.2   | ACCLAIM 1.5     | ACCLAIM 1.9     | ACCLAIM 2.5     | ACCLAIM 3.8     |
|-----------------------------|---------------|-----------------|-----------------|-----------------|-----------------|
| FHD MOUNTING CONFIGURATIONS | DS-LEDA27-4X4 | DS-LEDA27-5X5   | DS-LEDA27-6X6   | DS-LEDA27-8X8   | DS-LEDA27-12X12 |
| UHD MOUNTING CONFIGURATIONS | DS-LEDA27-8X8 | DS-LEDA27-10X10 | DS-LEDA27-12X12 | DS-LEDA27-16X16 | DS-LEDA27-24X24 |