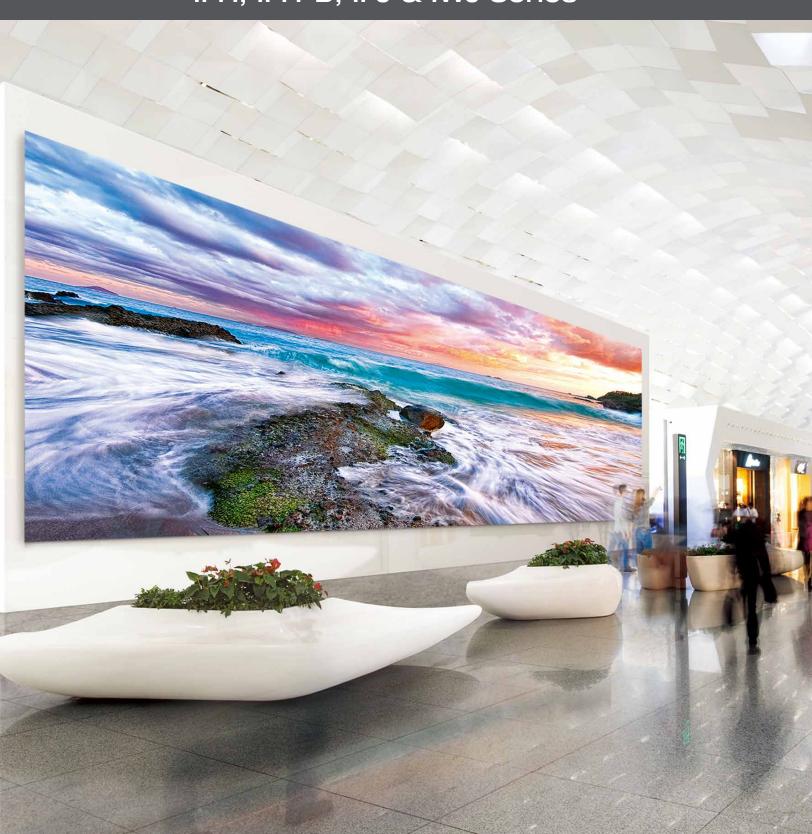

# Mounting Solutions for **SAMSUNG** SMART LED Signage IFH, IFH-D, IFJ & IWJ Series

Peerless-AV's mounting solutions were designed exclusively for Samsung's IF Series SMART LED Signage.

With over 75 years of audio visual manufacturing experience, Peerless-AV® is a name you can trust.

#### Samsung IFH Series SMART LED Signage

LED

LED Signage

Modular type (Cabinet unit)

LED HDR

100K Hours Lifetime

Indoor

1.5 - 2.5 Pixel pitch