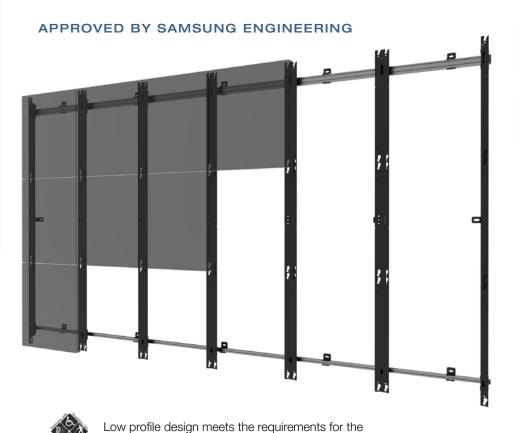

#### Peerless-AV® LED Mounting System

LED pixels are aligned

DEPTH ADJUSTMENT

The entire mount creates one flat plane, regardless of wall imperfections

Aluminum frame is easier to install and minimizes the wall load

QUICK ASSEMBLY
Predetermined adaptor rail
locations speed up the assembly

MODULAR DESIGN
Unlimited video wall
display configurations

and minimize the errors

available

PRECISION ENGINEERING

Tight tolerances and wall plate spacers assure the cabinets are properly positioned