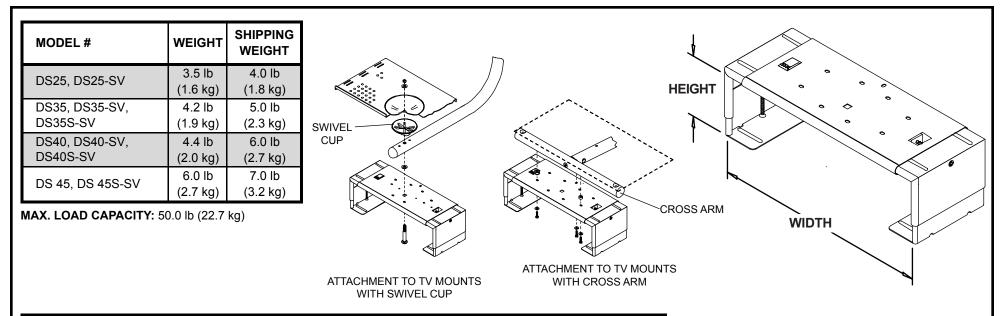

## MODELS: DS25, DS25-SV, DS35, DS35-SV, DS35S-SV, DS40, DS40-SV, DS40S-SV, DS45, DS45S-SV

|                | INSIDE DIMENSIONS |                   | VCR/DVD/DVR DIMENSIONS |                   |
|----------------|-------------------|-------------------|------------------------|-------------------|
| MODEL #        | WIDTH (W)         | HEIGHT (H)        | MAXIMUM                | MINIMUM           |
| DS25, DS25-SV  | 13.25" - 17.25"   | 1.5" - 2.75"      | 17.25" x 2.5"          | 13.25" x 1.75"    |
|                | (337 mm - 438 mm) | (38 mm - 70 mm)   | (438 mm x 64 mm)       | (337 mm x 44 mm)  |
| DS35, DS35-SV, | 10.25" - 14.25"   | 2.69" - 4.5"      | 14.25" x 4.25"         | 10.25" x 3"       |
| DS35S-SV       | (260 mm - 362 mm) | (68 mm - 114 mm)  | (362 mm x 108 mm)      | (260 mm x 76 mm)  |
| DS40, DS40-SV, | 13.25" - 17.25"   | 2.69" - 4.5"      | 17.25" x 4.25"         | 13.25" x 3"       |
| DS40S-SV       | (337 mm - 438 mm) | (68 mm - 114 mm)  | (438 mm - 108 mm)      | (337 mm - 76 mm)  |
| DS45, DS45S-SV | 13.25" - 17.25"   | 4.25" - 5.75"     | 17.25" x 5.75"         | 13.25" x 4.5"     |
|                | (337 mm - 438 mm) | (108 mm - 146 mm) | (438 mm x 146 mm)      | (337 mm x 114 mm) |

The VCR/DVD/DVR Mount attaches below a Peerless® TV mount and is designed to surround and clamp the VCR/DVD/DVR. All mounting hardware is provided for attachment to the corresponding TV mount styles pictured (above left).