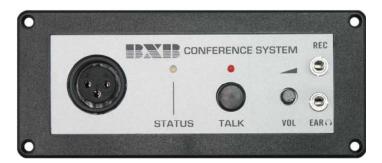

## **EDC 1024** Flush Mount Delegate Unit

- Permanent flush-mounted microphone with ABS material
- Features a electrets Condenser stem microphone
- Provides Fixed/Pluggable gooseneck microphone for easier installation and maintenance
- BXB gooseneck microphones adopt DIN type plug preventing bad contact of the connector
- Gooseneck microphone with illuminating red ring to indicate speaking status
- Has 2\* stereo earphone jacks for recording.
- Auto-Test functionality.
- Digital Series- parallel daisy-chain connected. Even though one of them is failed, just removes the failed one and then re-connected, the functionality still works perfectly.
- Provides Stem length: 43/48/56/70 cm.

| TECHNICAL SPECIFICATIONS  |                                                        |
|---------------------------|--------------------------------------------------------|
| Frequency response        | 100HZ~16KHZ                                            |
| Sensitivity               | ≥-50dB                                                 |
| Total Harmonic distortion | ≦0.1%                                                  |
| S/N ratio                 | ≥70dB                                                  |
| Voltage                   | DC 12V~18V                                             |
| External speaker          | MODEL: WM-02D                                          |
| Unit Size                 | 3"×1.5"                                                |
| Capacity                  | 2 W                                                    |
| Max sound pressure        | 92dB                                                   |
| Connections               | 9P D type plug, for system link, 9P cable (2.5M & 12M) |
| Auto Gain Control (AGC)   | -45 ∼ 0dB                                              |
| Earphone jack             | 3.5Ø Stereo                                            |
| REC jack                  | 3.5Ø Stereo                                            |
| Height × Width × Depth    | 146 × 62 × 114 (mm)                                    |
| Weight                    | 500g                                                   |
| Material                  | ABS special plastic                                    |
| Surface                   | Anti-dirty plastic sticker                             |