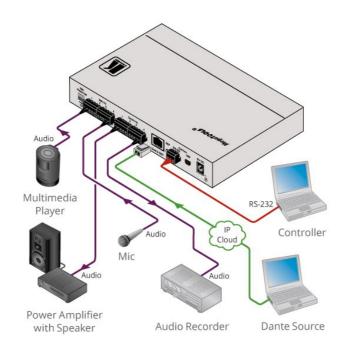

## FC-404Net

4X4 Dante Interface

| Microphone - 3.5/6.5mm

FC-404Net is a four-input/four-output Dante™ interface with line or microphone level inputs and line level outputs. It connects analog inputs to a digital Dante network or outputs four channels from a Dante network

## **FEATURES**

Dante Network Interface

Inputs - 4 balanced mono audio on terminal blocks

Outputs - 4 balanced mono audio on terminal blocks

Volume Settings - Independent input gain/output volume settings per channel

Selectable Input Settings - DIP-switch controlled input settings - line level (0db) or mic level (+20dB) with phantom +48 volts

Versatile Control - Via the Dante IP control matrix and Kramer Protocol 3000 via RS-232 connection