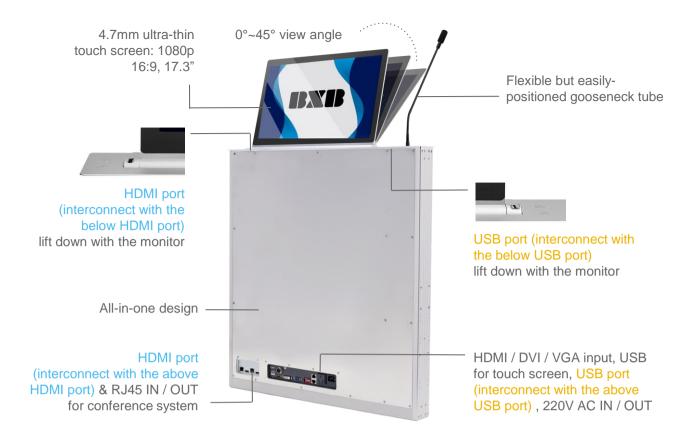

## **Product Features**

- Widely used for paperless meeting, lecture & training rooms, multimedia classrooms, high-end offices, hotels, and more.
- ▶ All-in-one flush-mounted design integrating touch screen and gooseneck microphone, no exposed cable and highly space-saving.
- ▶ The screen and microphone can be lifted individually or concurrently. Via central control system, the microphone can be lifted with single, grouped, or all mode.
- ► The gooseneck microphone is equipped with automatic straightening function. When MIC bending, it will be automatically straightening as the machine is off. It won't be damaged.
- ▶ Equipped with HDMI, DVI, VGA, and USB interface for touch screen; plug-and-play.
- ▶ Easily connects with BXB FCS-6350 Conference Main Control Unit to lift / lower the monitor and microphone; available to integrate with environmental control equipment.
- ▶ The screen view angle is adjustable (0-45°), offering the most ideal visual angle to users.
- ▶ Equipped with power saving mode by cutting the electricity off automatically after lifting down, greatly decreasing the power consumption.
- ▶ The gooseneck microphone attached should be BXB WM-43 D1HT / ST model.

| Screen Inch            | 17.3"                 |
|------------------------|-----------------------|
| Screen Ratio           | 16:9                  |
| Resolution             | 1920*1080             |
| Video Port             | VGA/DVI/HDMI          |
| Conference System Port | RJ45 x 2              |
| Touch Screen Port      | USB x 1               |
| Video Switch           | Control software      |
| Backlight              | LED                   |
| Contrast Ratio         | 650:1                 |
| Response Time          | 2/6MS                 |
| Brightness             | 300cb/m2              |
| View Angle             | 45/45/20/45( L/R/U/D) |
| Lifting Precision      | Horizontal ± 0.2mm    |
|                        | Vertical ±0.2 mm      |

| Screen Type       | Touch screen           |
|-------------------|------------------------|
| Housing           | Aluminum alloy         |
| Screen Size       | 419x265.7mm            |
| Glass Thicness    | <=4.7mm                |
| Load Capacity     | ≤3.5 Kg                |
| Weight            | Net 18.5Kg, Gross 24Kg |
| Frame Dimension   | 73 x 650 x 690mm       |
| Panel Dimension   | 73 x 650mm             |
| Mounting Size     | 65 x 642mm             |
| Microphone Length | Standard 43cm          |
| Package Size      | W720 x D792 x H197mm   |