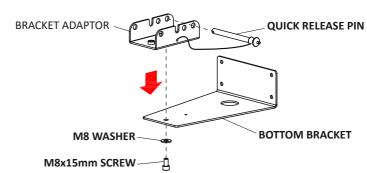

## AX12C WALL BRACKET CODE: KPTWAX12C

## **SUPPLIED MATERIALS**

**ASSEMBLY LAYOUT** 

















## **CONDITIONS OF USE**

Proel does not accept any liability for damage caused to third parties due to improper installation, use of non-original spare parts, lack of maintenance, tampering or improper use of this product, including disregard of acceptable and applicable safety standards. Proel strongly recommends that this loudspeaker cabinet be suspended taking into consideration all current local regulations. The product must be installed by qualified personal. Please contact the manufacturer for further information.



## **WARNINGS**

- DO NOT INSTALL MORE THAN 2 AX12C UNITS WITH KPTWAX12C.
- No hardware is supplied to install the KPTWAX12C to the walls, this hardware depends on the wall structure.
- Use always the best hardware available taking in consideration the who