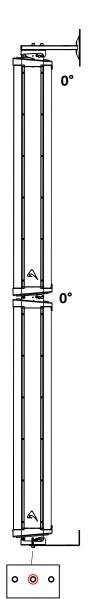

## **WARNINGS**

- DO NOT INSTALL MORE THAN 2 AX12C UNITS WITH KPTWAX12C.
- No hardware is supplied to install the KPTWAX12C to the walls, this hardware depends on the wall structure.
- Use always the best hardware available taking in consideration the whole weight of loudspeakers and accessories.