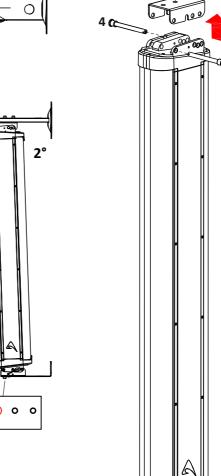

## AX12C WALL BRACKET CODE: KPTWAX12C

## **SUPPLIED MATERIALS**

**ASSEMBLY LAYOUT** 

















## **CONDITIONS OF USE**

Proel does not accept any liability for damage caused to third parties due to improper installation, use of non-original spare parts, lack of maintenance, tampering or improper use of this product, including disregard of acceptable and applicable safety standards. Proel strongly recommends that this loudspeaker cabinet be suspended taking into consideration all current local regulations. The product must be installed by qualified personal. Please contact the manufacturer for further information.



## **WARNINGS**

- DO NOT INSTALL MORE THAN 2 AX12C UNITS WITH KPTWAX12C.
- No hardware is supplied to install the KPTWAX12C to the walls, this hardware depends on the wall structure.
- Use always the best hardware available taking in consideration the whole weight