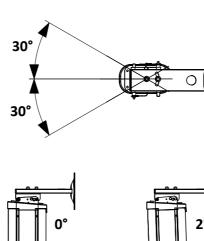

## AX12C WALL BRACKET CODE: KPTWAX12C

## **SUPPLIED MATERIALS**

**ASSEMBLY LAYOUT** 

















## **CONDITIONS OF USE**

Proel does not accept any liability for damage caused to third parties due to improper installation, use of non-original spare parts, lack of maintenance, tampering or improper use of this product, including disregard of acceptable and applicable safety standards. Proel strongly recommends that this loudspeaker cabinet be suspended taking into consideration all current local regulations. The product must be installed by qualified personal. Please contact the manufacturer for further information.



## **WARNINGS**

- DO NOT INSTALL MORE THAN 2 AX12C UNITS WITH KPTWAX12C.
- No hardware is supplied to install the KPTWAX12C to the walls, this hardware depends on the wall structure.
- Use always the best hardware available taking in consideration the whole wei