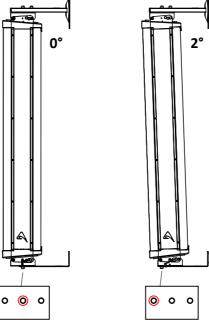

## AX12C WALL BRACKET CODE: KPTWAX12C

## **SUPPLIED MATERIALS**

**ASSEMBLY LAYOUT** 

















## **CONDITIONS OF USE**

Proel does not accept any liability for damage caused to third parties due to improper installation, use of non-original spare parts, lack of maintenance, tampering or improper use of this product, including disregard of acceptable and applicable safety standards. Proel strongly recommends that this loudspeaker cabinet be suspended taking into consideration all current local regulations. The product must be installed by qualified personal. Please contact the manufacturer for further information.



## **WARNINGS**

- DO NOT INSTALL MORE THAN 2 AX12C UNITS WITH KPTWAX12C.
- No hardware is supplied to install the KPTWAX12C to the walls, this hardware depends on the wall structure.
- Use always the best hardware available taking in consideration the whole weigh