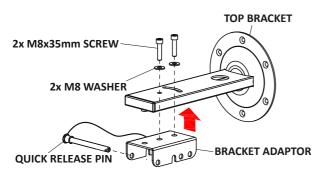

## AX12C WALL BRACKET CODE: KPTWAX12C

## **SUPPLIED MATERIALS**

**ASSEMBLY LAYOUT** 

















## **CONDITIONS OF USE**

Proel does not accept any liability for damage caused to third parties due to improper installation, use of non-original spare parts, lack of maintenance, tampering or improper use of this product, including disregard of acceptable and applicable safety standards. Proel strongly recommends that this loudspeaker cabinet be suspended taking into consideration all current local regulations. The product must be installed by qualified personal. Please contact the manufacturer for further information.



## **WARNINGS**

- DO NOT INSTALL MORE THAN 2 AX12C UNITS WITH KPTWAX12C.
- No hardware is supplied to install the KPTWAX12C to the walls, this hardware depends on the wall structure.
- Use always the best hardware available taking in consideration the w