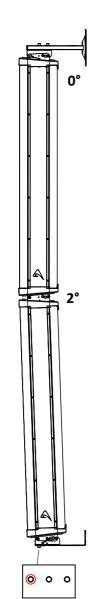

## **WARNINGS**

- DO NOT INSTALL MORE THAN 2 AX12C UNITS WITH KPTWAX12C.
- No hardware is supplied to install the KPTWAX12C to the walls, this hardware depends on the wall structure.
- Use always the best hardware available taking in consideration the whole weight of loudspeakers and accessories.