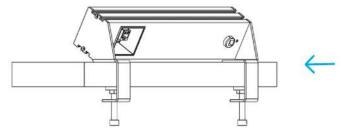

### **INSTALLATION INSTRUCTIONS**

1. Place the module onto the edge of the desk

2. Use Allen key to fixate the module onto the desk