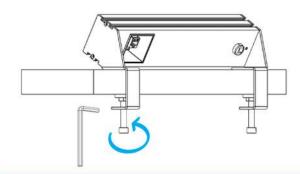

### **INSTALLATION INSTRUCTIONS**

1. Place the module onto the edge of the desk

2. Use Allen key to fixate the module onto the desk