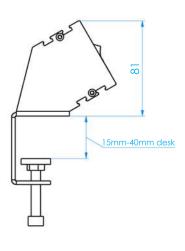

#### **FEATURES**

- The unit complies with BS5733
- Elegant, Silver aluminium profile; modular parts and metal clamps are available in Black or White
- Completely configurable, available in up to six UK sockets, USB charge sockets and media connections
- All UK sockets feature integral, spare fuses. Choice of 3.15A or 5A fuses are available to comply with BS 6396
- The module uses elegant, metal clamps that can be installed under the desk
- Designed to fit desk thickness between 15 and 40mm
- All standard options come with 0.5m drop lead to 3 Pole Connector

### **INSTALLATION INSTRUCTIONS**

1. Place the module onto the edge of the desk

2. Use Allen key to fixate the module onto the desk