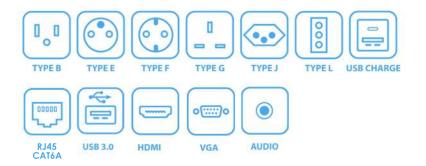

Interchangeable Multimedia Plate system. The metal side caps with clamps give this product an elegant touch and enable easy installation.



#### **FEATURES**

- The unit complies with BS5733
- Elegant, Silver aluminium profile; modular parts and metal clamps are available in Black or White
- Completely configurable, available in up to six UK sockets, USB charge sockets and media connections
- All UK sockets feature integral, spare fuses. Choice of 3.15A or 5A fuses are available to comply with BS 6396
- The module uses elegant, metal clamps that can be installed under the desk
- Designed to fit desk thickness between 15 and 40mm
- All standard options come with 0.5m drop lead to 3 Pole Connector





# ON DESK POWER MODULE **FLEXI**

#### **AVAILABLE SOCKET TYPES AND MEDIA CONNECTIONS**





#### **INTERCHANGEABLE MULTIMEDIA PLATES**

ABL's new and flexible IMP (Interchangeable Multimedia Plate) system allows the end user to choose between various multimedia connections and independently change the configuration within their chosen power module, with ease and according to their preferences.







# ON DESK POWER MODULE FLEXI

### **INSTALLATION INSTRUCTIONS**

1. Place the module onto the edge of the desk



2. Use Allen key to fixate the module onto the desk



### **DIMENSIONS**

\*NOTE - The module length depends on the required configuration