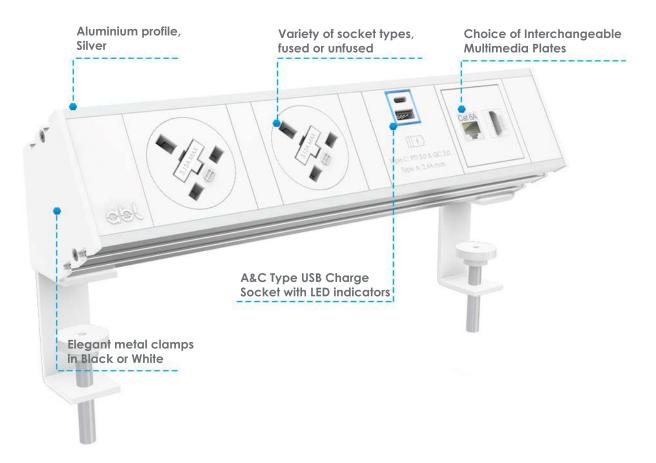

## ON DESK POWER MODULE FLEXI

Flexi on desk power module features a new, square design by ABL. It will fulfill any desired specification as it offers a variety of power socket types, USB Charge Socket and our Interchangeable Multimedia Plate system. The metal side caps with clamps give this product an elegant touch and enable easy installation.

#### **FEATURES**

- The unit complies with BS5733
- Elegant, Silver aluminium profile; modular parts and metal clamps are available in Black or White
- Completely configurable, available in up to six UK sockets, USB charge sockets and media connections
- All UK sockets feature integral, spare fuses. Choice of 3.15A or 5A fuses are available to comply with BS 6396
- The module uses elegant, metal clamps that can be installed under the desk
- Designed to fit desk thickness between 15 and 40mm
- All standard options come with 0.5m drop lead to 3 Pole Connector

#### **INTERCHANGEABLE MULTIMEDIA PLATES**

ABL's new and flexible IMP (Interchangeable Multimedia Plate) system allows the end user to choose between various multimedia connections and independently change the configuration within their chosen power module, with ease and according to their preferences.