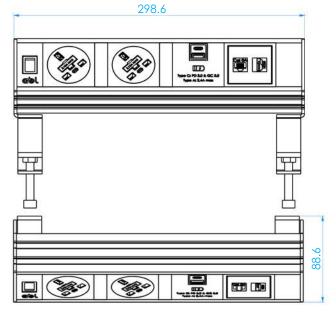

### **DIMENSIONS**

\*NOTE - The module length depends on the required configuration