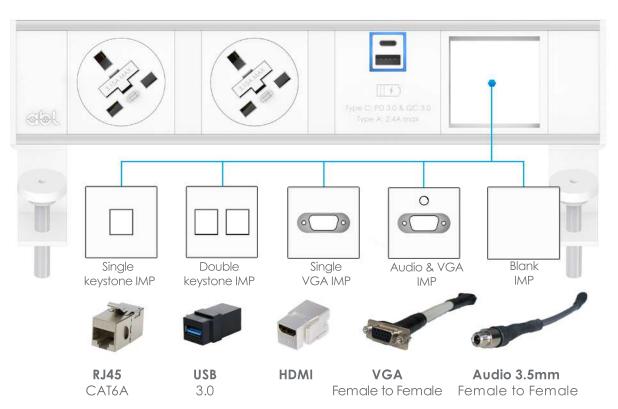

#### **AVAILABLE SOCKET TYPES AND MEDIA CONNECTIONS**

#### **INTERCHANGEABLE MULTIMEDIA PLATES**

ABL's new and flexible IMP (Interchangeable Multimedia Plate) system allows the end user to choose between various multimedia connections and independently change the configuration within their chosen power module, with ease and according to their preferences.