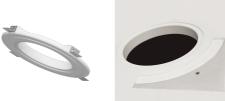

## Gypsum flush mount installation ring for CELO6

The GFC06 gypsum flush mount installation ring is especially designed for the CELO speaker series. With this installation ring you can ensure a completely flush installation of the grill on the ceiling. With the adjustable zinc plated supports you can seamlessly install the CELO in ceilings of 9,5 mm to 19,5 mm thickness. This ring is made of high-quality gypsum and has a large contact surface for filling plaster.