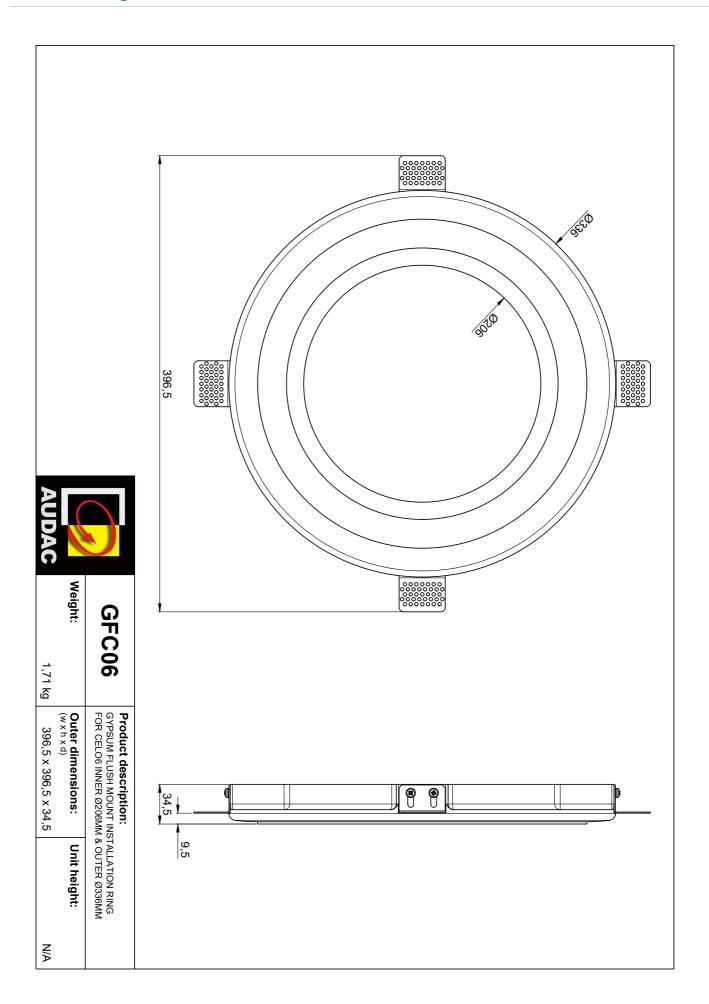

## **Product Features:**

| Dimensions          |          | 336 x 34.5 mm (Ø x D)                 |
|---------------------|----------|---------------------------------------|
| Cut-out measurement |          | 340 mm (Ø)                            |
| Weight              |          | 1.71 kg                               |
| Construction        |          | Gypsum                                |
| Accessories         | Included | 4 x Levelling ear with spring washers |
|                     |          | M4x8 bolts                            |