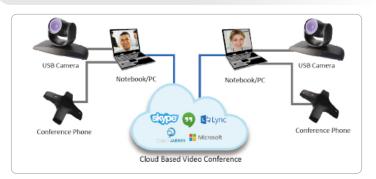

Compatible with all popular applications and cloud systems:

# **Easy Integration with Various Videoconferencing Software**

HDC-611 can work seamlessly with any software running on any OS that supports USB 3.0 devices.