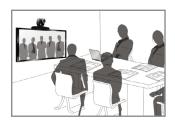

The superior 5x optical zoom lens, excellent white balance, and exposure mode delivers a clear image even in low light or the extreme contrast of brightness and darkness in a conference room. The camera covers a wide shooting angle and achieves high-speed, quiet, and precise positioning with smooth PTZ operations. There are up to 128 preset settings movements and stable remote controlling for displaying effective and efficient presentations. HDC-611 is applicable for videoconferencing in a huddle room or a medium size conference room.

# Panoramic Viewing Angle

HDC-611 has a panoramic 70° horizontal viewing angle that helps users achieve a wider viewing area.