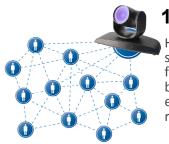

#### **128 Preset Positions**

HDC-611 has up to 128 preset settings for pan, tilt, zoom, focus, exposure, and white balance modes for more effective and efficient video recording.