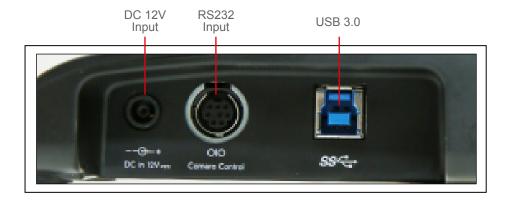

|
| Aperture                    | F2.8 ~ 3.9                                       |
| Minimum illumination        | 1.6lux (F2.8, 50IRE, 60fps)                      |
| Minimum<br>Object Distance  | 50(Wide) ~ 1000(Tele) mm                         |
| Gain Control                | Auto, manual                                     |
| White Balance               | Auto, one-push, manual                           |
| Exposure Control            | Auto, manual                                     |
| Focus System                | Auto, manual                                     |
| Weight                      | 1.3 kg (2.9 lbs)                                 |
| Dimensions (W x D x H)      | 267.8 x 123 x 156.1 mm<br>( 10.6" x 4.8" x 6.2") |

## I/O CONNECTIONS



## **Optional Accessory**

Wall Mount



**BXB Electronics Co., Ltd.** 

Tel: +886 7 9703838 Fax: +886 7 9703883 http://www.bxb.tw