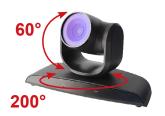

#### Wide Range Pan/Tilt/ Zoom Action

HDC-611 has a wide shooting area (pan angle from -100° to +100°; tilt angle from -30° to +30°), as well as quiet, fast, and precise positioning movements.