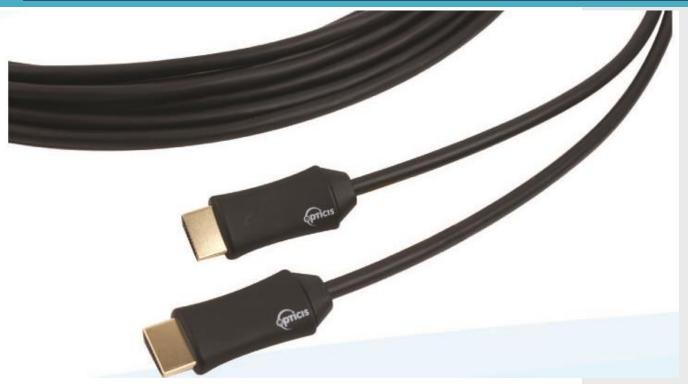

#### **Descriptions**

New active optical HDMI cable, HDFC-100 is designed compact enough to be fitted into various installation environments. The HDFC-100 enables to transmit 4K(4096x2160) 60Hz(4:2:0), 4K 30Hz(4:4:4) signal up to 150m (492feet) over hybrid cable, avoiding any tricks such as scaling or data compression for lessening a burden of data transmission.

The HDFC-100 gives slim, light, easy installation like a general copper HDMI cable. With low power consumption technology in OPTICIS, the HDFC-100 can be operated by DDC 5V in HDMI port without any external DC power or USB power.

It supports CEC, EDID, HDCP (High Definition Contents Protection) and ARC for better installation flexibility and compatibility.