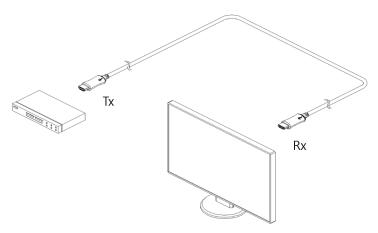

#### **Connection Diagram**

#### Up to 150m(492feet) with 4K resolution

Example: DVD and HDTV Set-up

 $\hfill\Box$  Tx : DVD, Blu-ray, PC, Set-top box, Video game console

Rx : HDTV, Computer monitor, Projector