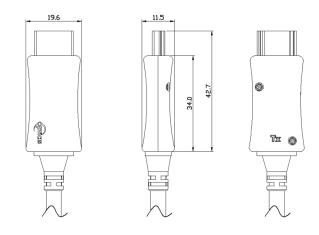

2.0(4:2:0), 36bit color depth
- Supports Audio Return Channel (ARC)
- Complies with CEC, EDID, HDCP
- Certifications: FCC / CE

#### **Applications**

- Home AV
- Digital Signage
- Control room
- Conference room

### ACTIVE OPTICAL CABLE for HDMI, HDFC-100

#### **Technical Features**

| Up to 4K(4096x2160) 60Hz(4:2:0), |
|----------------------------------|
| 4K 30Hz(4:4:4) 36bit color depth |
| Up to 3.4 Gbps / ch              |
| Up to 150m (492feet)             |
| Hybrid Cable                     |
| (Optical fiber + Copper cable)   |
| HDMI source                      |
| TX / RX Power                    |
| < 0.4W                           |
| 0°C to 70°C                      |
| 42.7 x 19.6 x 11.5 mm            |
|                                  |

#### **Dimension** [Unit: mm]



Size (L\*W\*H): 42.7x 19.6 x 11.5mm

#### **Connection Diagram**

#### Up to 150m(492feet) with 4K resolution



Example: DVD and HDTV Set-up

 $\hfill\Box$  Tx : DVD, Blu-ray, PC, Set-top box, Video game console

Rx : HDTV, Computer monitor, Projector

# www.opticis.com

#### **OPTICIS HQ**

Opticis Co., Ltd. # 16FI, Kins Tower 8 Sungnam-daero, 331 beon-gil, Bundang-gu Sungnam-si, Gyunggi-do, 13558 South Korea

Te I: +82 (31) 719-8033 Fax: +82 (31) 719-8032

www.opticis.com tosales@opticis.com

All contents are subject to be changed without prior notice.