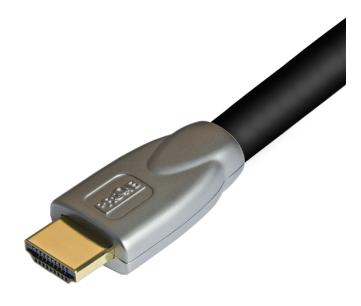

## Product information:

The HDM19 can be connected to any length of PROCAB CONTRACTOR HDMI cable without soldering! The HDM800 connection tool & DM860 or HDM865 guiding jigs are required to use these connectors. The cable simply needs to be stripped, inserted into the guiding pieces, compressed and attached to the connector shell in order to complete the installation. The connector is gold-plated and housed in a sturdy metal shell. The shell is closed using two screws.