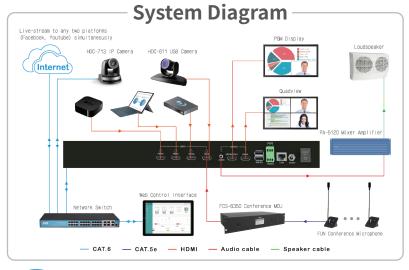

#### **Product Features**

- ▶ **4-CH FHD 1080P60 video inputs:** choose either IP streaming or HDMI as the video source.
- ▶ 2-CH HDMI outputs: select Multi View quadview or PGM (programmed video) view based on your demand.
- ▶ Support TSMP, HLS, RTSP, and TS protocols for broadcasting videos online. You can live-stream to any two platforms simultaneously.
- ▶ Offer various display layouts including quadview, PIP and PBP, etc. It also provides customization for you to design your own display mode catering to the demands. You can also partially cut the image and change the background color.
- ► **Screen seamless switch:** it wouldn't generate shadows while you're switching or transitioning images/videos.
- ▶ HDMI or analog stereo for 4-CH audio input: the audio sources can be mixed and the volume of each source can be adjusted individually.
- ► Text & image overlay: you can overlay 4 sets of texts and images for 4-CH and PGM outputs.
- ▶ Equipped with Web UI for cross-platform management.
- ▶ Built-in 1TB hard drive, USB hard disk, and NAS for data saving. You can download or watch the data on-line.