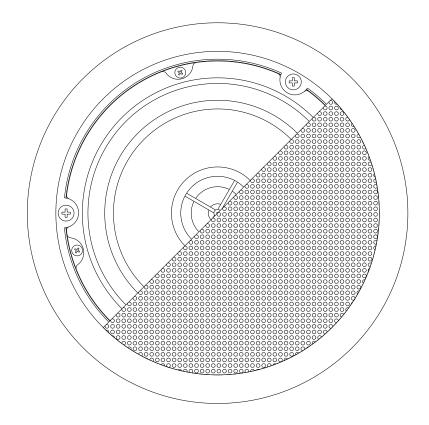

#### MECHANICAL DIAGRAMS

### **TECHNICAL DATA**

| Nominal low impedance        | 8Ω                       |
|------------------------------|--------------------------|
| RMS power                    | 40W                      |
| 100V Power tap               | 2,5 / 5 / 7,5 / 15W      |
| 70V Power tap                | 1,25 / 2,5 / 3,75 / 7,5W |
| Frequency response (-6dB)    | 80Hz – 20kHz             |
| Sensitivity 1W/1m            | 88dB                     |
| External diameter            | 204mm                    |
| Internal diameter            | 178mm                    |
| Recommended cut out diameter | 180mm                    |
| Required depth               | 73mm                     |
| Weight                       | 1,5Kg                    |