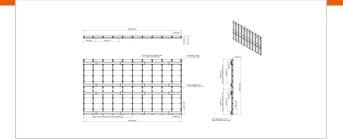

Specially developed for Philips BDL series Vogel's has developed a specific interface kit for mounting an LED wall based on the Philips BDL series, FHD and UHD. This LED interface kit is specially designed for mounting in the landscape position. Smart design with a variety of mounting options This LED interface kit is designed to easily combine with the universal Connect-it system. How easy is that? You can mount the LED interface kit directly on the wall. If wall mounting is not possible, you can mount your LED interface kit on a Connect-it floor/ceiling solution. Would you prefer a freestanding solution? You can also combine the LED interface kit with a Connect-it floor stand or trolley. Vogel's has a solution for any type of mounting. Install your video wall quickly and easily. Choose precision with ease for a seamless end result. A solution that suits you and your customers perfectly and can be placed in any environment. An attractive design, one system for a variety of applications, easy to maintain and both durable and versatile. Vogel's. For Sure.

## **Specifications**

Product type number INT8005
Article number (SKU) 7951190
Colour Black

EAN single box 8712285352188

TÜV certifiedYesGuarantee5 yearsOrientationLandscape