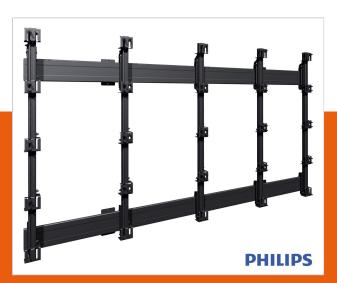

## **Key Benefits**

- Easy to install and maintain
- Quick to install
- Solution for every configuration
- Attractive design
- TÜV-5 certified

Vogel's has put together a complete video wall interface kit for creating a 10x10 UHD video wall using the LED displays from the Philips UHD BDL series.

Specially developed for Philips BDL series Vogel's has developed a specific interface kit for mounting an LED wall based on the Philips BDL series, FHD and UHD. This LED interface kit is specially designed for mounting in the landscape position. Smart design with a variety of mounting options This LED interface kit is designed to easily combine with the universal Connect-it system. How easy is that? You can mount the LED interface kit directly on the wall. If wall mounting is not possible, you can mount your LED interface kit on a Connect-it floor/ceiling solution. Would you prefer a freestanding solution? You can also combine the LED interface kit with a Connect-it floor stand or trolley. Vogel's has a solution for any type of mounting. Install your video wall quickly and easily. Choose precision with ease for a seamless end result. A solution that suits you and your customers perfectly and can be placed in any environment. An attractive design, one system for a variety of applications, easy to maintain and both durable and versatile. Vogel's. For Sure.