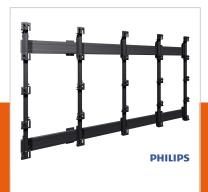

## INT8006 LED wall interface for Philips UHD 330BDL9119

VOGEL'S HOLDING BV 2019 (c) All rights reserved Subject to printing errors, technical and price amendments Date:2021-04-12

<u>www.vogels.com</u>