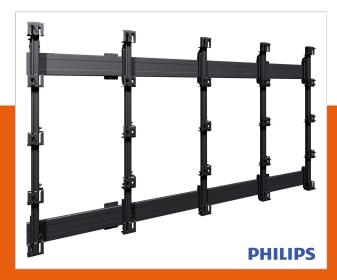

## INT8006 LED wall interface for Philips UHD 330BDL9119

Article number (SKU) Colour 7951210 Black

## **Key Benefits**

- Easy to install and maintain
- Quick to install
- Solution for every configuration
- Attractive design
- TÜV-5 certified

Vogel's has put together a complete video wall interface kit for creating a 12x12 UHD video wall using the LED displays from the Philips UHD BDL series.