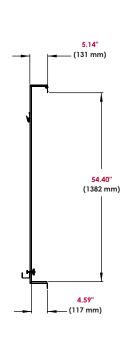

### **Product Specifications**

|           | DIMENSIONS (W x H x D)                           | PRODUCT WEIGHT | LOAD CAPACITY | FINISH      | AVAILABLE COLORS |
|-----------|--------------------------------------------------|----------------|---------------|-------------|------------------|
| IWB600-WB | 68.00" x 58.47" x 5.14"<br>(1727 x 1486 x 131mm) | 201b (9kg)     | 70lb (32kg)   | Powder coat | Silver           |

#### Accessories

| ACC956: / | Adhesive Bumpers |
|-----------|------------------|
|-----------|------------------|

All dimensions = inch (mm)

FRONT VIEW

SIDE VIEW