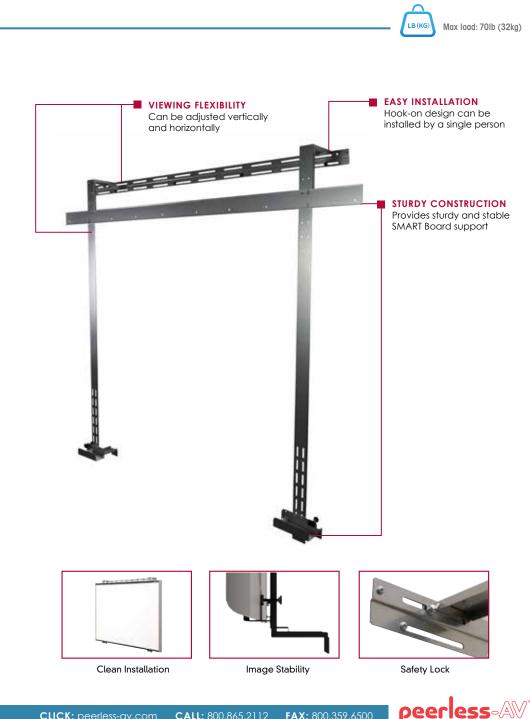

#### **FEATURES**

- Compatible with SMART Board™ SB580, 600, 600i, 685ix, 800, 800i and 880
- Hook-on design allows for single person installation
- Vertical and horizontal SMART Board adjustment
- Mounts over the existing marker board/chalkboard
- Some boards may require bumpers, ACC956, to be added between the mount and the board in order to make the board more rigid

# SMART Board 600 and 800 series mount For attachment over a marker board/chalkboard

The IWB600-WB wall mount for SMART Boards 600 and 800 series is the cost-effective solution for effortlessly adding interactive SMART Boards to classrooms or boardrooms. Designed to fit directly over the existing chalkboard, these SMART Board mounts are easy to install and simple to adjust.

#### Model Numbers

IWB600-WB:

SMART Board 600 and 800 series mount for attaching over a marker board/chalkboard