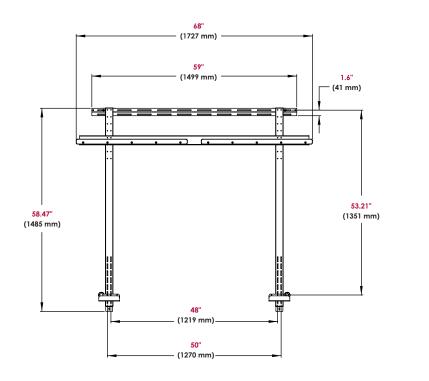

### **Product Specifications**

|           | DIMENSIONS (W x H x D)                           | PRODUCT WEIGHT | LOAD CAPACITY | FINISH      | AVAILABLE COLORS |
|-----------|--------------------------------------------------|----------------|---------------|-------------|------------------|
| IWB600-WB | 68.00" x 58.47" x 5.14"<br>(1727 x 1486 x 131mm) | 201b (9kg)     | 70lb (32kg)   | Powder coat | Silver           |

#### Accessories

| ACC956: / | Adhesive Bumpers |
|-----------|------------------|
|-----------|------------------|

All dimensions = inch (mm)

FRONT VIEW

SIDE VIEW