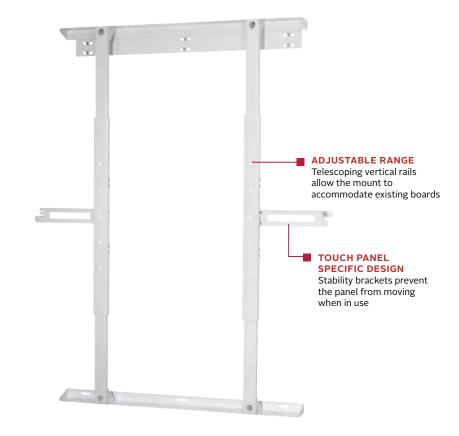

# Over the Chalkboard Interactive Display Mount

FOR 32" TO 80" INTERACTIVE DISPLAYS

The IWB680-W Interactive Display Mount is a cost effective solution to effortlessly add interactive whiteboards to classrooms and boardrooms, completely transforming the learning and communication environment. Installation and adjustment are easy with the telescoping vertical rails, which allow the mount to fit directly over existing whiteboards or chalkboards. As the mainstay of the interactive display, the mount is designed to prevent any movement while in use.

### **Additional Features**

- Fits interactive displays with VESA® mounting patterns up to 800 x 600mm
- ☑ Depth adjustability
- Mounts over an existing marker board/chalkboard
- ✓ Hook-on design simplifies the installation
- Mounts to wood studs, concrete or cinder-block wall construction