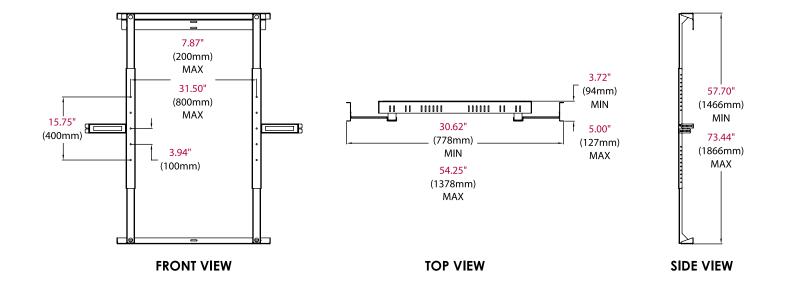

# **Product Specifications**

| DIMENSIONS (W x H x D)                                                              | PRODUCT WEIGHT | LOAD CAPACITY   | FINISH      | AVAILABLE COLORS |
|-------------------------------------------------------------------------------------|----------------|-----------------|-------------|------------------|
| 30.62"-54.25" x 57.70"-73.44"<br>x 3.72"-5.00" (778-1378 x<br>1466-1866 x 94-127mm) | 33lb (15kg)    | 250lb (113.6kg) | Powder Coat | White            |