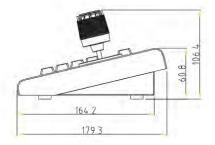

## Dimensional Drawing(Unit: mm)

## **Technical Parameters**

| Spec/Model NO.      | KBD1010                                                |
|---------------------|--------------------------------------------------------|
| Communication Mode  | RS-485 semiduplex, RS-422 full-duplex, RS232           |
|                     |                                                        |
| Baud Rate           | 2400/4800/9600/19200bps                                |
| Interface           | 5PIN Crimping terminal,RS232 port                      |
| Joystick            | Three dimensional (control: Up/Down/Left/Right/Rotate) |
| Display             | Blue LCD screen                                        |
| Input voltage       | DC12V±10%                                              |
| Power consumption   | 6W MAX                                                 |
| Working temperature | -10°C∼50°C                                             |
| Working humidity    | ≦90% RH(no fosting)                                    |
| Dimension           | 320mm (L) X179.3mm (W) X106.4mm(H)                     |