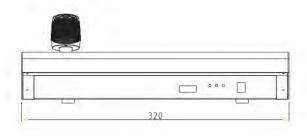

## Dimensional Drawing(Unit: mm)

## **Technical Parameters**

| Spec/Model NO.      | KBD1010                                                |
|---------------------|--------------------------------------------------------|
| Communication Mode  | RS-485 semiduplex, RS-422 full-duplex, RS232           |
|                     |                                                        |
| Baud Rate           | 2400/4800/9600/19200bps                                |
| Interface           | 5PIN Crimping terminal,RS232 port                      |
| Joystick            | Three dimensional (control: Up/Down/Left/Right/Rotate) |
| Display             | Blue LCD screen                                        |
| Input voltage       | DC12V±10%                                              |
| Power consumption   | 6W MAX                                                 |
| Working temperature | -10°C∼50°C                                             |
| Working humidity    | ≦90% RH(no fosting)                                    |
| Dimension           | 320mm (L) X179.3mm (W) X106.4mm(H)                     |