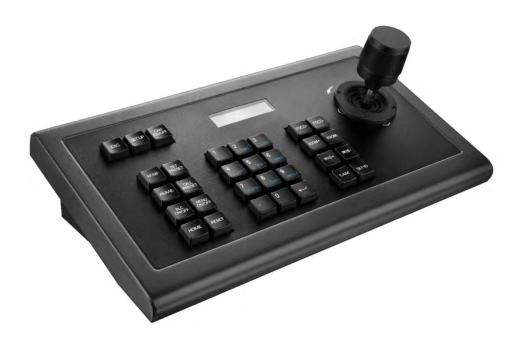

## **KBD1010 Control Keyboard**

## Product Features:□

- Multi interface control signals: RS485, RS422, RS232,connect max 255pcs camera.
- Metal Housing, computer keyboard design□
- Support PELCO-D, PELCO-P and VISCA protocols□
- Key-pressing prompt voice available □
- With three dimensional joystick, can variable speed control
- Control pan/ tilt rotation, zoom, iris, focus and other camera settings
- Real time Chinese/English LCD display the decoder and matrix's working status
- Unique control code learning function allows customers to modify control code commands.
- Any device on the RS485 bus can be set to different protocols and baud rates.
- RS422 communication interface can automatic recover from short circuit overcurrent.
- Max. communication distance: 1200M (0.5MM twisted pairs).

## **Technical Parameters**

| Spec/Model NO.      | KBD1010                                                |
|---------------------|--------------------------------------------------------|
| Communication Mode  | RS-485 semiduplex, RS-422 full-duplex, RS232           |
|                     |                                                        |
| Baud Rate           | 2400/4800/9600/19200bps                                |
| Interface           | 5PIN Crimping terminal,RS232 port                      |
| Joystick            | Three dimensional (control: Up/Down/Left/Right/Rotate) |
| Display             | Blue LCD screen                                        |
| Input voltage       | DC12V±10%                                              |
| Power consumption   | 6W MAX                                                 |
| Working temperature | -10°C∼50°C                                             |
| Working humidity    | ≦90% RH(no fosting)                                    |
| Dimension           | 320mm (L) X179.3mm (W) X106.4mm(H)                     |