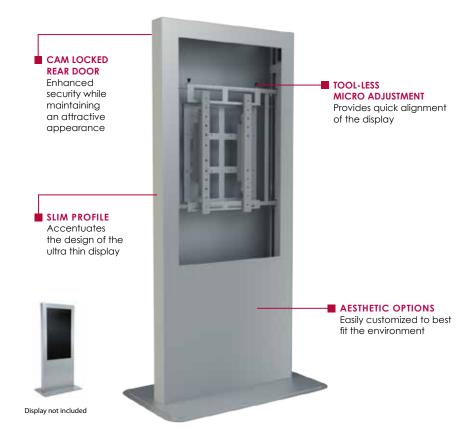

#### **FEATURES**

- Designed for 55" ultra-thin LCD displays to accentuate slim design and large screen real estate (Samsung ME55A, NEC X551S, others)
- Supports a wide range of aesthetic options including multiple colors, acrylic trim, vinyl wraps, etc. to best match the environment's look and feel or promote a brand strategy
- Rear door allows convenient access to the display, media player and other internal components for easy maintenance
- Hinged display mounting arm offers ease of installation & ease of access to the display
- Eight points of tool-less adjustment quickly positions the display in the kiosk window for flush alignment
- Cam locked rear door offers enhanced security while maintaining an attractive appearance
- Pre-assembled to simplify installation of the entire solution
- Base can be free standing or bolted to the floor to increase security
- Other options include cooling fans and speakers to best meet client needs

design

rear door access

Hinged display mounting arm

Toolless micro adjustment

Model Numbers WARRANTY: Limited 5-year

KP555-\$ Indoor Digital Signage/Kiosk Enclosure – Portrait; Fits most 55" Ultra-thin LCD Displays