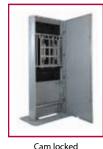

#### **FEATURES**

- Designed for 55" ultra-thin LCD displays to accentuate slim design and large screen real estate (Samsung ME55A, NEC X551S, others)
- Supports a wide range of aesthetic options including multiple colors, acrylic trim, vinyl wraps, etc. to best match the environment's look and feel or promote a brand strategy
- Rear door allows convenient access to the display, media player and other internal components for easy maintenance
- Hinged display mounting arm offers ease of installation & ease of access to the display
- Eight points of tool-less adjustment quickly positions the display in the kiosk window for flush alignment
- Cam locked rear door offers enhanced security while maintaining an attractive appearance
- Pre-assembled to simplify installation of the entire solution
- Base can be free standing or bolted to the floor to increase security
- Other options include cooling fans and speakers to best meet client needs

design

rear door access

Hinged display mounting arm

Toolless micro adjustment

Model Numbers WARRANTY: Limited 5-year

KP555-\$ Indoor Digital Signage/Kiosk Enclosure – Portrait; Fits most 55" Ultra-thin LCD Displays