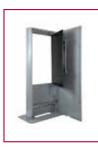

#### **FEATURES**

- Designed for 55" ultra-thin LCD displays to accentuate slim design and large screen real estate (Samsung ME55A, NEC X551S, others)
- Supports a wide range of aesthetic options including multiple colors, acrylic trim, vinyl wraps, etc. to best match the environment's look and feel or promote a brand strategy
- Rear door allows convenient access to the display, media player and other internal components for easy maintenance
- Hinged display mounting arm offers ease of installation & ease of access to the display
- Eight points of tool-less adjustment quickly positions the display in the kiosk window for flush alignment
- Cam locked rear door offers enhanced security while maintaining an attractive appearance
- Pre-assembled to simplify installation of the entire solution
- Base can be free standing or bolted to the floor to increase security
- Other options include cooling fans and speakers to best meet client needs

design

rear door access

Hinged display mounting arm

Toolless micro adjustment

Model Numbers WARRANTY: Limited 5-year

KP555-\$ Indoor Digital Signage/Kiosk Enclosure – Portrait; Fits most 55" Ultra-thin LCD Displays