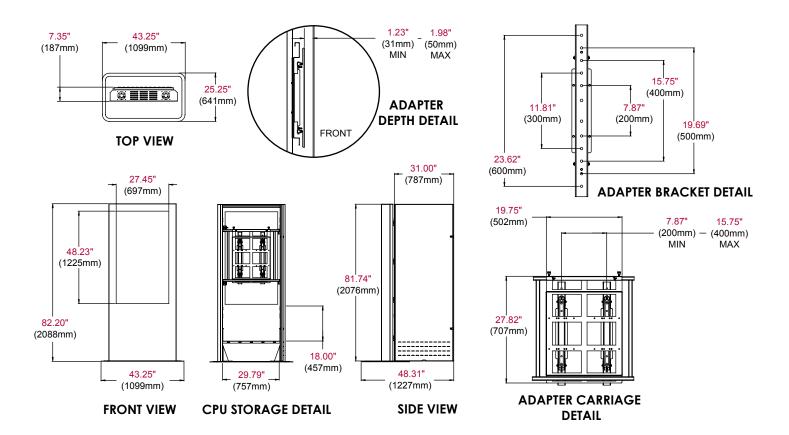

# **Product Specifications**

|         | DIMENSIONS (W x H x D)                           | PRODUCT WEIGHT | LOAD CAPACITY | FINISH      | AVAILABLE COLORS |
|---------|--------------------------------------------------|----------------|---------------|-------------|------------------|
| KP555-S | 43.25" x 82.2" x 25.25"<br>(1099 x 2088 x 641mm) | 284lb (129kg)  | 75lb (34kg)   | Powder Coat | Silver           |

### **Accessories**

ACC-F200: Portrait Cooling Fan Assembly – 2 fans

All dimensions = inch (mm)