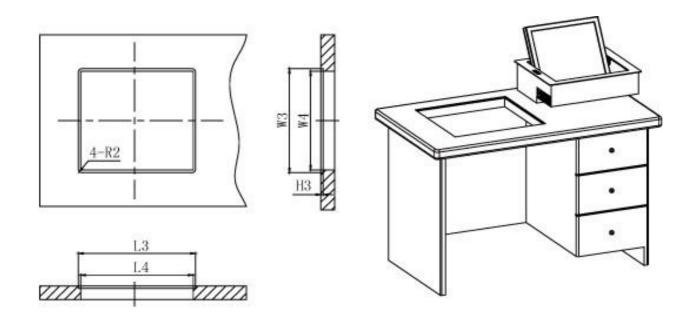

## **Monitor Cut-out Size**

| TABLE CUT-OUT SIZE (MM) |    |         |  |
|-------------------------|----|---------|--|
| L3xW3xH3                | R2 | L4xW4   |  |
| 487x407x6.0             | 9  | 472x392 |  |