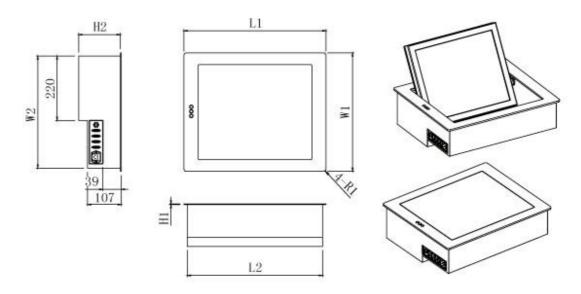

### **Monitor Box Size**

| PANEL SIZE (MM) |    | BOX SIZE(MM) |
|-----------------|----|--------------|
| L1xW1xH1        | R1 | L2xW2xH2     |
| 485x405x6.0     | 8  | 468x388x145  |

## **Monitor Cut-out Size**

| TABLE CUT-OUT SIZE (MM) |    |         |  |
|-------------------------|----|---------|--|
| L3xW3xH3                | R2 | L4xW4   |  |
| 487x407x6.0             | 9  | 472x392 |  |