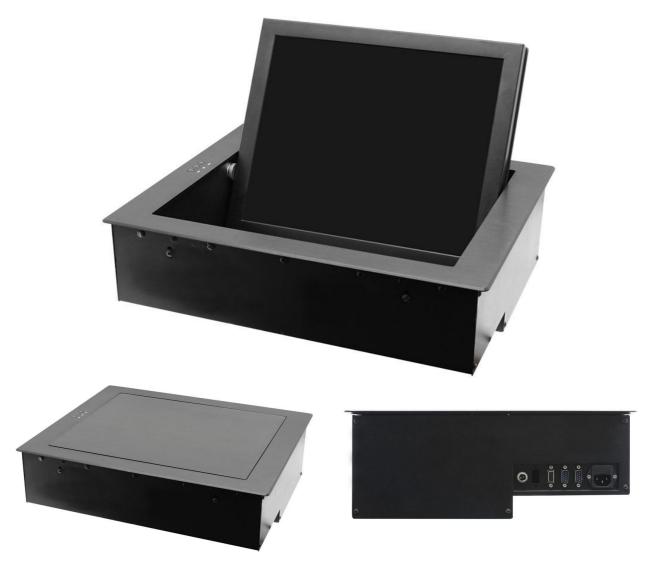

#### **Overview:**

LDA-17102M-BK - Lift for LCD monitors with a diagonal measurement of 17" is designed for flush-mounted display in the conference room tables, furniture or other structures. Main advantage of this system is when the Monitor opened it will not block users view. The top panel of the module is made of aluminum alloy, black. Modern design is suitable for office or conference halls use. The panel is equipped with power indication and buttons for local control: up, down, stop. Lift control can be organized locally by the top panel buttons or remotely using a separately supplied radio remote control or via RS-485 interface.

#### **Key features:**

- Allows you to set the hidden LCD monitors up to 17 "in the conference room tables, furniture or other structures
- Supports monitors with VGA or DVI-D connection interface
- Native Display resolution 1280x1024
- Monitor face down rotation. Flip angle: 0-120°
- Shielding technology for the screen line: anti-signal/ antimagnetic disturbance; protect human body from radiation; environmental protection
- Special protection for all used cable lines: double insulated and anti creep
- Micro-motors inside: low heat and noise, stable performance and durable
- Hand-protect function
- Elevator control can be organized locally by pressing the top panel or remotely via radio remote control or RS-485 interface
- Perfect for covert installation of screens in the training or conference rooms, the top panel is made of aluminum, painted black
- Housing elevator is made of perforated sheet metal, provides reliable protection of internal components from damage
- Optional: touch screen, HDMI interface

#### **Specifications:**

Inputs 1 - DVI, jack DVI-I 29 (male), cable 1.8m 1 - VGA, jack D-sub HD15 (female) 1 - RS-485 connector D-sub D9 (male) Outputs 1 - pass-through RS-485 connector D-sub D9 (male)