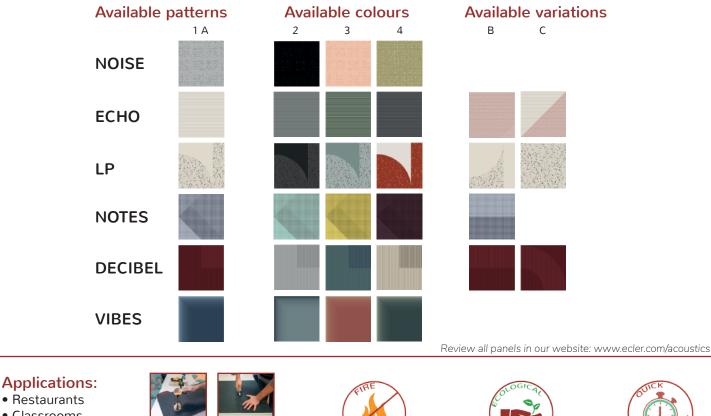

## **Description**

LEA (Lightweight Ecological Absorbent) is an acoustic panel made of recycled material (PET) with a high absorption performance in medium and high frequencies. Its acoustic properties ensure a significant reduction of the room reverberation time that reflects to a better acoustic comfort. In addition, its quick installation, either attached to the wall with Velcro® or suspended from the ceiling (accessories included), makes the panels easy to manage and clean whenever is needed.

- Classrooms Meeting rooms
- Offices
- Public spaces

EASY EASY TO CLEAN TO CUT

EUROPE EN13507-1 - ETE026.19 USA ASTM E84 - T-15783B CANADA CAN-ULC S102 - T-15809B +65% MATERIAL PRODUCED FROM RECYCLED PLASTIC BOTTLES