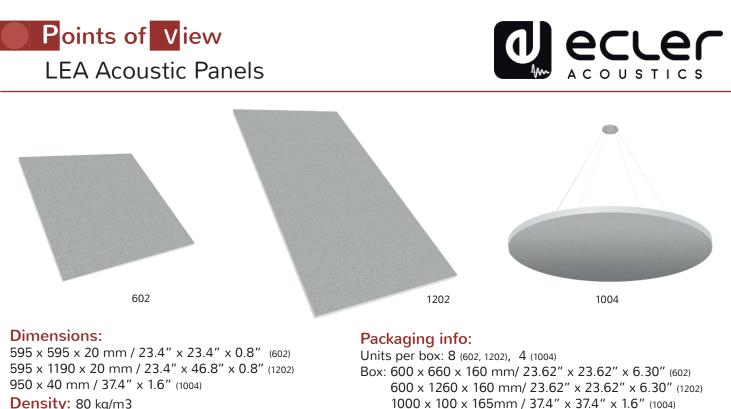

Weight/unit area: 1600 g/m2 (602,1202) 3200 g/m2 (1004)

## **Description**

LEA (Lightweight Ecological Absorbent) is an acoustic panel made of recycled material (PET) with a high absorption performance in medium and high frequencies. Its acoustic properties ensure a significant reduction of the room reverberation time that reflects to a better acoustic comfort. In addition, its quick installation, either attached to the wall with Velcro® or suspended from the ceiling (accessories included), makes the panels easy to manage and clean whenever is needed.

Box Gross Weight: 4,4 kg (602), 9 kg (1202), 6 kg (1004)

QUICK & EASY INSTALLATION