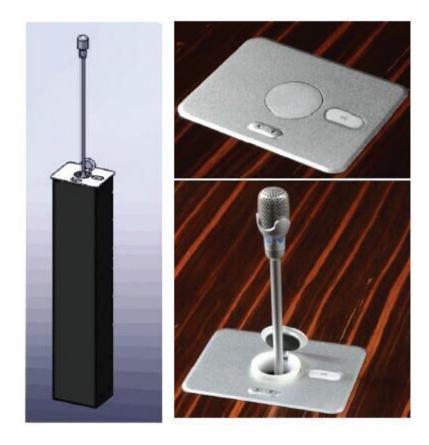

# Microphone lift

#### 2: Microphone lift feature:

- 2.1. Using convenient, stable performance, good vibration resistance
- **2.2.** The microphone could be up & down under control, the microphone will close automatically after going down.
- **2.3.** The gear rack is designed wuth ultra-quiet
- **2.4.** It could be rised up and put down together or alone through wire control, wireless control and centralized-control system .
- **2.5.** Intelligent and efficient, energy saving, install easily, operate easily
- **2.6.** Elegant designed and light weight.
- **2.7.** Response quickly and low noise
- **2.8.** The lift go up and down by the synchronous belt, the structure and working are more stable. The no -gap split panel and the frame is made from the aluminum alloy by milling, anodyzing and brush, it looks more high -class and fashionable, the color lasts forever.