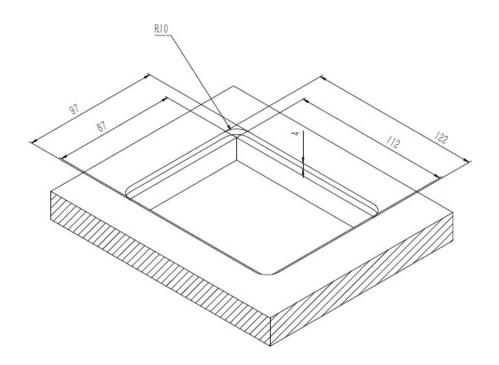

ne could be up & down under control, the microphone will close automatically after going down.
- **2.3.** The gear rack is designed wuth ultra-quiet
- **2.4.** It could be rised up and put down together or alone through wire control, wireless control and centralized-control system .
- **2.5.** Intelligent and efficient, energy saving, install easily, operate easily
- **2.6.** Elegant designed and light weight.
- **2.7.** Response quickly and low noise
- **2.8.** The lift go up and down by the synchronous belt, the structure and working are more stable. The no -gap split panel and the frame is made from the aluminum alloy by milling, anodyzing and brush, it looks more high -class and fashionable, the color lasts forever.

#### **3:Microphone lift dimension:**



#### 4:Table cut out size: