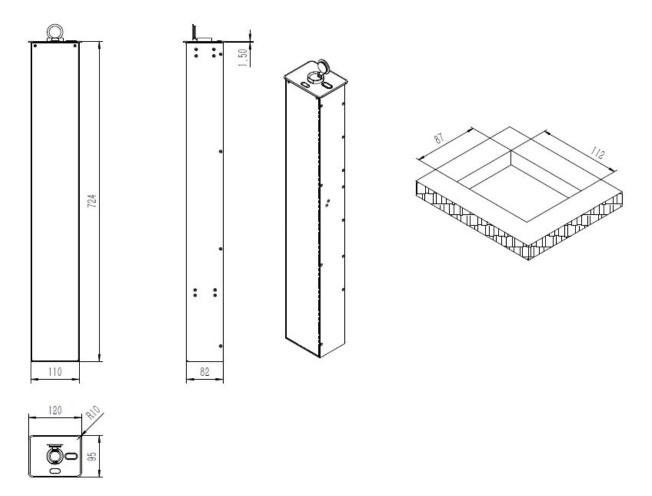

#### 1: Microphone lift specs

| Item No.:           | LMA-110                                                |
|---------------------|--------------------------------------------------------|
| Color :             | black, silver and customized color.                    |
| Power voltage       | AC 220V 50Hz                                           |
| Panel size          | 120*95                                                 |
| Power consumption   | < 15W                                                  |
| Case size           | 120*95*724MM                                           |
| Thickness of panel  | 4MM                                                    |
| Single upgrade time | 155                                                    |
| Control way         | hand control, center control (RS485/RS232 supportable) |

#### **3:Microphone lift dimension:**