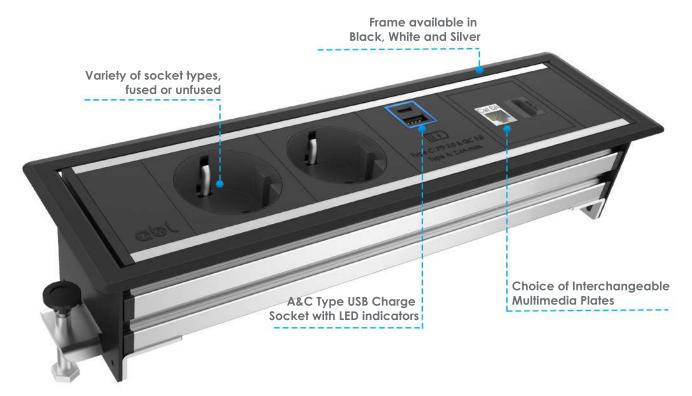

PRODUCT CARD

IN DESK POWER MODULE **LEVEL** 

Level is an in desk solution, designed to fit the working surface of any desk. The seamless frame with rounded edges is elegant and stylish and protects the sockets from surrounding spillages. It is available in three sizes and different colours, which makes it suitable for a variety of office and conference desks.

#### **FEATURES**

- The unit complies with IEC 60884-1:2002 + A1:2006 + A2:2013
- Elegant frame is available in Black, White, Silver and Stainless Steel
- Modular parts are available in Black and White, both with Silver profile
- Available in three sizes:

MIN: 247 x 84 mm, up to three socket spaces; MID: 299 x 84 mm, up to four socket spaces; MAX: 354 x 84 mm, up to five socket spaces; MEGA: 406 x 84 mm, up to six socket spaces;

- Designed to fit desk thickness between 15 and 40mm
- All standard options come with 0.5m drop lead to 3 Pole Connector