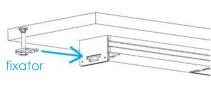

### **INSTALLATION INSTRUCTIONS**

MIN: Cut Out: 229 x 67 mm MID: Cut Out: 281 x 67 mm MAX: Cut Out: 335 x 67 mm

2. Place the fixator onto the opening of the frame.

3. Tighten the module using 10 in spanner.