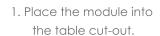

### **INSTALLATION INSTRUCTIONS**

MIN: Cut Out: 229 x 67 mm MID: Cut Out: 281 x 67 mm MAX: Cut Out: 335 x 67 mm

2. Place the fixator onto the opening of the frame.

3. Tighten the module using 10 in spanner.