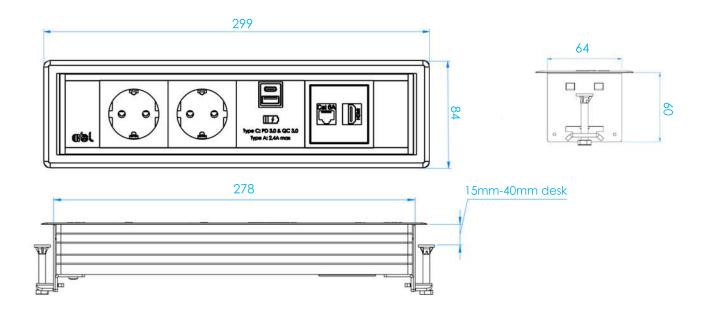

### **DIMENSIONS**

\*NOTE - The module length depends on the required configuration

MIN: 247 x 84 mm, up to three socket spaces; MID: 299 x 84 mm, up to four socket spaces; MAX: 354 x 84 mm, up to five socket spaces; MEGA: 406 x 84 mm, up to six socket spaces;

- Designed to fit desk thickness between 15 and 40mm
- All standard options come with 0.5m drop lead to 3 Pole Connector