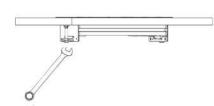

### **INSTALLATION INSTRUCTIONS**

MIN: Cut Out: 229 x 67 mm MID: Cut Out: 281 x 67 mm MAX: Cut Out: 335 x 67 mm

2. Place the fixator onto the opening of the frame.

3. Tighten the module using 10 in spanner.