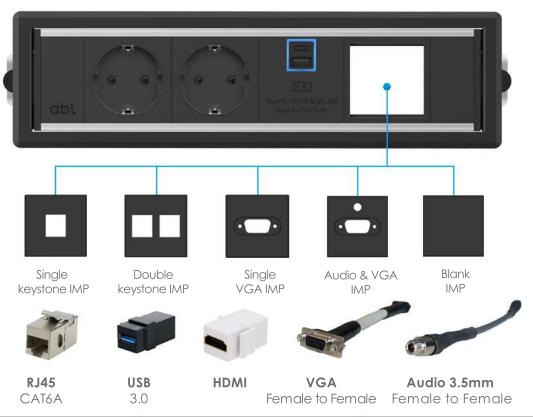

### **INTERCHANGEABLE MULTIMEDIA PLATES**

ABL's new and flexible IMP (Interchangeable Multimedia Plate) system allows the end user to choose between various multimedia connections and independently change the configuration within their chosen power module, with ease and according to their preferences.