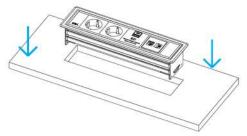

### **INSTALLATION INSTRUCTIONS**

MIN: Cut Out: 229 x 67 mm MID: Cut Out: 281 x 67 mm MAX: Cut Out: 335 x 67 mm

2. Place the fixator onto the opening of the frame.

3. Tighten the module using 10 in spanner.