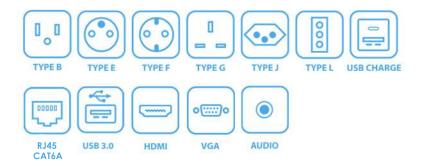

ent colours, which makes it suitable for a variety of office and conference desks.



#### **FEATURES**

- The unit complies with IEC 60884-1:2002 + A1:2006 + A2:2013
- Elegant frame is available in Black, White, Silver and Stainless Steel
- Modular parts are available in Black and White, both with Silver profile
- Available in three sizes:

MIN: 247 x 84 mm, up to three socket spaces; MID: 299 x 84 mm, up to four socket spaces; MAX: 354 x 84 mm, up to five socket spaces; MEGA: 406 x 84 mm, up to six socket spaces;

- Designed to fit desk thickness between 15 and 40mm
- All standard options come with 0.5m drop lead to 3 Pole Connector

Status: Approved by: S. Savković Document ID: T\_LEF\_6\_rev0





# IN DESK POWER MODULE **LEVEL**

#### **AVAILABLE SOCKET TYPES AND MEDIA CONNECTIONS**





### **INTERCHANGEABLE MULTIMEDIA PLATES**

ABL's new and flexible IMP (Interchangeable Multimedia Plate) system allows the end user to choose between various multimedia connections and independently change the configuration within their chosen power module, with ease and according to their preferences.



Status: Approved by: S. Savković Document ID: T\_LEF\_6\_rev0





# IN DESK POWER MODULE **LEVEL**

### **INSTALLATION INSTRUCTIONS**

MIN: Cut Out: 229 x 67 mm MID: Cut Out: 281 x 67 mm MAX: Cut Out: 335 x 67 mm







2. Place the fixator onto the opening of the frame.



3. Tighten the module using 10 in spanner.

### **DIMENSIONS**

\*NOTE - The module length depends on the required configuration