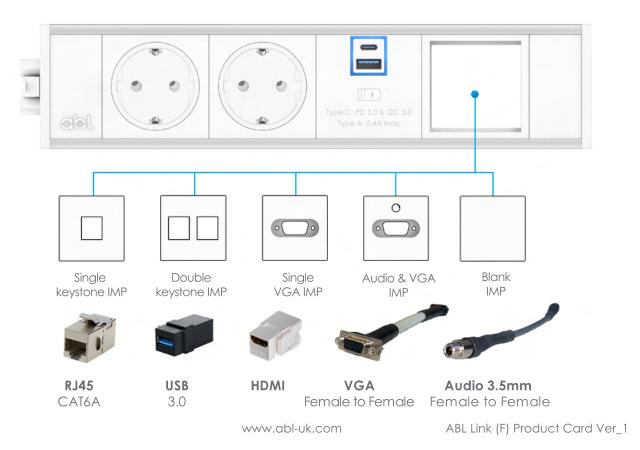

### AVAILABLE SOCKET TYPES AND MEDIA CONNECTIONS

## INTERCHANGEABLE MULTIMEDIA PLATES

ABL's new and flexible IMP (Interchangeable Multimedia Plate) system allows the end user to choose between various multimedia connections and independently change the configuration within their chosen power module, with ease and according to their preferences.