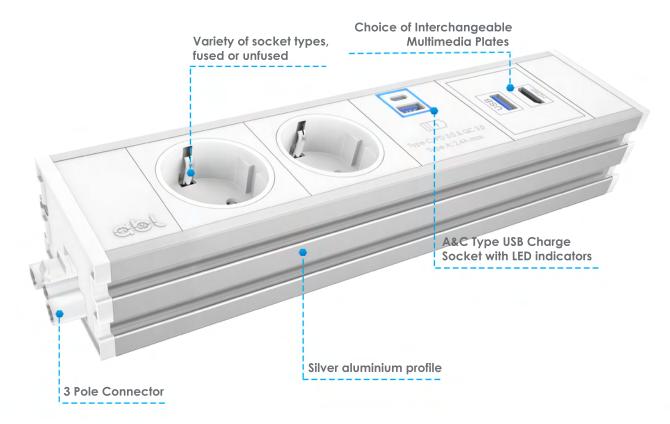

## UNDER DESK POWER MODULE

Link is a custom made under desk solution. Completely configurable with the choice of various socket types, USB charge socket and media connections. It is available in Black or White, with Silver profile. The integrated 3 Pole Connector allows daisy chaining with multiple Link modules or other similar devices, up to six sockets max.

### FEATURES

- The unit complies with IEC 60884-1:2002 + A1:2006 + A2:2013
- The module is available in Black or White, with Silver aluminium profile
- Completely configurable, available in variations of sockets with USB charge sockets and media connections
- When used with ABL Conference Top Access, it is perfectly suitable for meeting rooms
- It is easily installed and fits perfectly into ABL wire basket. Alternatively secured under the desk

## INTERCHANGEABLE MULTIMEDIA PLATES

ABL's new and flexible IMP (Interchangeable Multimedia Plate) system allows the end user to choose between various multimedia connections and independently change the configuration within their chosen power module, with ease and according to their preferences.