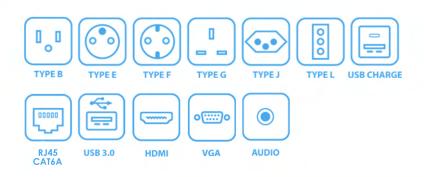

h the choice of various socket types, USB charge socket and media connections. It is available in Black or White, with Silver profile. The integrated 3 Pole Connector allows daisy chaining with multiple Link modules or other similar devices, up to six sockets max.



### FEATURES

- The unit complies with IEC 60884-1:2002 + A1:2006 + A2:2013
- The module is available in Black or White, with Silver aluminium profile
- Completely configurable, available in variations of sockets with USB charge sockets and media connections
- When used with ABL Conference Top Access, it is perfectly suitable for meeting rooms
- It is easily installed and fits perfectly into ABL wire basket. Alternatively secured under the desk





## UNDER DESK POWER MODULE

### AVAILABLE SOCKET TYPES AND MEDIA CONNECTIONS



## INTERCHANGEABLE MULTIMEDIA PLATES

ABL's new and flexible IMP (Interchangeable Multimedia Plate) system allows the end user to choose between various multimedia connections and independently change the configuration within their chosen power module, with ease and according to their preferences.







# UNDER DESK POWER MODULE

### **INSTALLATION INSTRUCTIONS**



**OPTION 1 - Fix the module onto a flat surface** 

1. Slide the brackets into the profile indents

2. Fixate using the provided screws according to the designated positions on the brackets

OPTION 2 - Place the module into a wire basket

Simply place the module into the wire basket

#### DIMENSIONS

\*NOTE - The module length depends on the required configuration







www.abl-uk.com