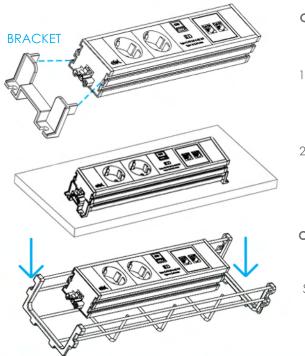

### **INSTALLATION INSTRUCTIONS**

**OPTION 1 - Fix the module onto a flat surface** 

1. Slide the brackets into the profile indents

2. Fixate using the provided screws according to the designated positions on the brackets

OPTION 2 - Place the module into a wire basket

Simply place the module into the wire basket