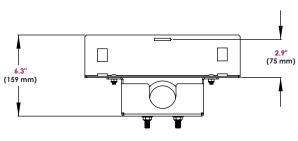

### **Product Specifications**

| MIS488 12" x 12" x .6.3"<br>(305 x 305 x 160mm) |              |               |                                |       |
|-------------------------------------------------|--------------|---------------|--------------------------------|-------|
|                                                 | 10lb (4.5kg) | 25lb (11.3kg) | Powder coat,<br>textured black | Black |

All dimensions = inch (mm)