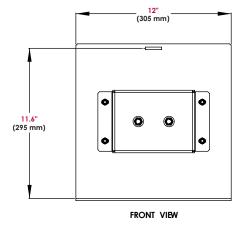

### **Product Specifications**

| MIS488 12" x 12" x .6.3"<br>(305 x 305 x 160mm) |              |               |                                |       |
|-------------------------------------------------|--------------|---------------|--------------------------------|-------|
|                                                 | 10lb (4.5kg) | 25lb (11.3kg) | Powder coat,<br>textured black | Black |

All dimensions = inch (mm)