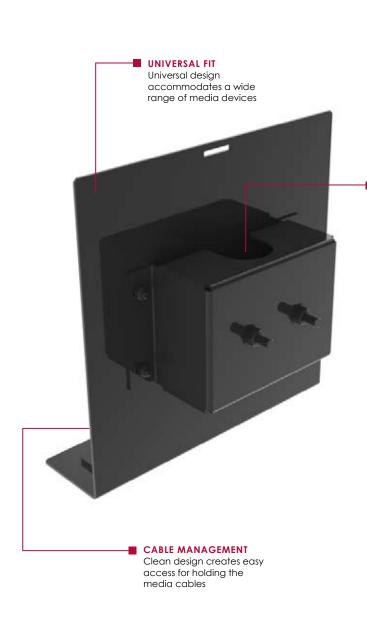

# Pole Mount for Media Devices To be used with a ceiling mounted TV

For ceiling mounted displays and suspended televisions, finding a place to mount media devices just got easier. Now, the MIS488 gives the option of attaching the media device to the extension pole behind the display, keeping it close and its cables neatly organized. The universal bracket design makes the mount compatible with a wide range of media devices. Because MIS488 mounts to a standard 1 1/2" pipe, by way of U-bolts, this versatile media device mounting solution will attach anywhere along the column.

- Mounts to a standard 1-1/2" pipe (1.90" OD)
- U-bolt design allows for positioning the media device shelf mount at any height on the pole
- Universal design allows for compatibility with a wide range of media devices

ADJUSTABLE POSITIONING Easily slide the media device mount anywhere along the pole for adjustable heights

LB (KG

Max load:25lb (11.3kg)