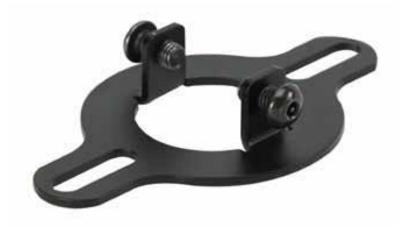

The MOD-PMA serves as an adaptor piece for Peerless-AV PRS, PRSS, PRG & PRGS projector mounts

Max load: 66b (30kg)

## FEATURES

- Adaptor to connect PRS-UNV, PRSS-UNV, PRG-UNV, PRGS-UNV to the modular extension poles
- 30kg (66lbs) max. weight capacity

#### Model Numbers

MOD-PMA

Projector Mount Adaptor for use with Modular Series Projector Mounts, for projectors up to 30kg (66lbs)