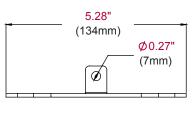

#### **Product Specifications**

|         | DIMENSIONS (W x H x D)                   | PRODUCT WEIGHT      | LOAD CAPACITY   | FINISH      | <b>AVAILABLE COLORS</b> |
|---------|------------------------------------------|---------------------|-----------------|-------------|-------------------------|
| MOD-PMA | 132 x 23 x 78mm<br>(5.19 x 0.93 x 3.07") | 0.04kg<br>(0.10lbs) | 30kg<br>(66lbs) | Powder coat | Black                   |

All dimensions = inch (mm)

**ISOMETRIC VIEW** 

**SIDE VIEW** 