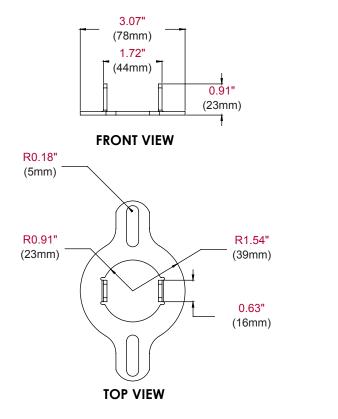

#### **Product Specifications**

|         | DIMENSIONS (W x H x D)                   | PRODUCT WEIGHT      | LOAD CAPACITY   | FINISH      | <b>AVAILABLE COLORS</b> |
|---------|------------------------------------------|---------------------|-----------------|-------------|-------------------------|
| MOD-PMA | 132 x 23 x 78mm<br>(5.19 x 0.93 x 3.07") | 0.04kg<br>(0.10lbs) | 30kg<br>(66lbs) | Powder coat | Black                   |

All dimensions = inch (mm)

**ISOMETRIC VIEW** 

**SIDE VIEW** 