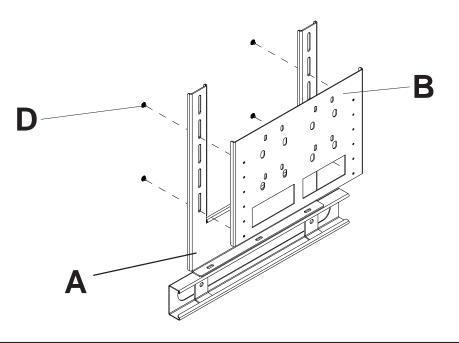

### Installation directly to screen

2-2

3

Attach interface bracket (**B**) onto center speaker mount (**A**) using four M5 x 6 mm socket pin serrated washer head screws (**D**). Adjust form brackets to best fit your screen size. Tighten screws using 4 mm security allen wrench (**L**). Note: For best results use holes closest to the edge of the form brackets as shown below. Note: Adapter plate, screen, and mount not shown for clarity.