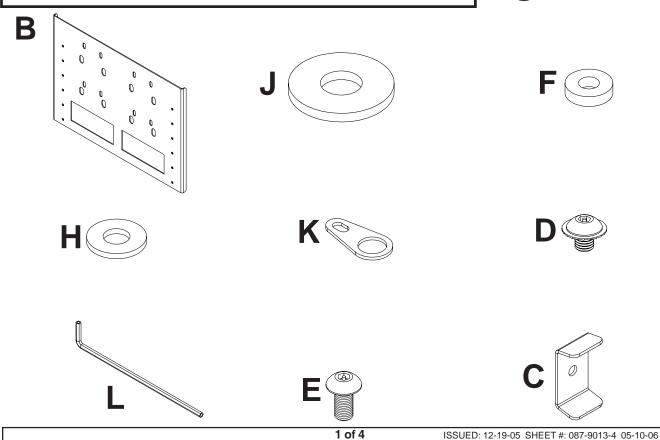

# MAXIMUM LOAD CAPACITY: 25.00 lb (11.4 kg)

| Parts List           |                    |      |          |          |
|----------------------|--------------------|------|----------|----------|
|                      |                    |      | MSA-101  | MSA-101S |
| DESCRIPTION          |                    | QTY. | PART #   | PART#    |
| A center speal       | ker mount          | 1    | 087-1041 | 087-4041 |
| B interface bra      | cket               | 1    | 087-1047 | 087-4047 |
| C speaker atta       | chment bracket     | 2    | 087-1042 | 087-4042 |
| <b>D</b> M5 x 6 mm s | ocket pin serrated | 4    | 510-1114 | 510-1114 |
| washer hea           | d screw            |      |          |          |
| E M5 x 10mm          | socket pin screw   | 1    | 520-1063 | 520-1063 |
| F spacer             |                    | 1    | 540-1032 | 540-1032 |
| G 1/4 x 1.5" he      | k bolt             | 2    | 520-1096 | 520-1096 |
| H 1/4" flat was      | ner                | 2    | 540-9440 | 540-9440 |
| I 3/8 x 1" bolt      |                    | 2    | 520-1242 | 520-1242 |
| J flat washer        |                    | 2    | 540-9407 | 540-9407 |
| K tear drop loc      | king tab           | 1    | 200-1871 | 200-1871 |
| L 4 mm securit       | y allen wrench     | 1    | 560-9646 | 560-9646 |
|                      |                    |      |          |          |