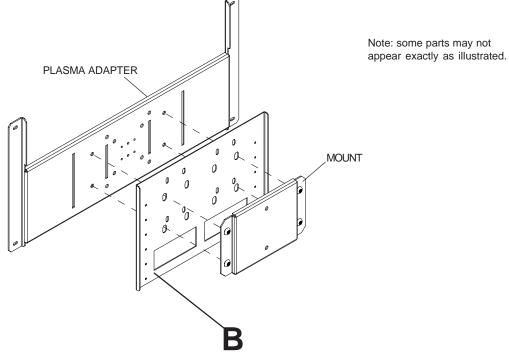

## Installation with adapter plate

Loosen screws on plasma adapter. Then place interface bracket (B) between plasma adapter and mount. Tighen screws on plasma adapter securly. Refer to adapter plate instructions for installation of screen.
Skip to step 3.

### Installation directly to screen

2-2

3

Attach interface bracket (**B**) onto center speaker mount (**A**) using four M5 x 6 mm socket pin serrated washer head screws (**D**). Adjust form brackets to best fit your screen size. Tighten screws using 4 mm security allen wrench (**L**). Note: For best results use holes closest to the edge of the form brackets as shown below. Note: Adapter plate, screen, and mount not shown for clarity.