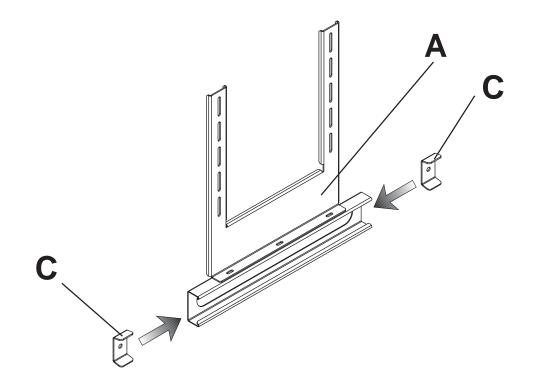

Visit the Peerless Web Site at www.peerlessmounts.com

(È

For customer service call 1-800-729-0307 or 708-865-8870.

Slide speaker attachment brackets (C) onto center speaker (A) mount as shown below.