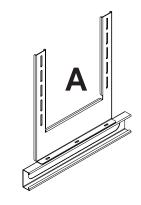

Visit the Peerless Web Site at www.peerlessmounts.com

(È

For customer service call 1-800-729-0307 or 708-865-8870.

Slide speaker attachment brackets (C) onto center speaker (A) mount as shown below.