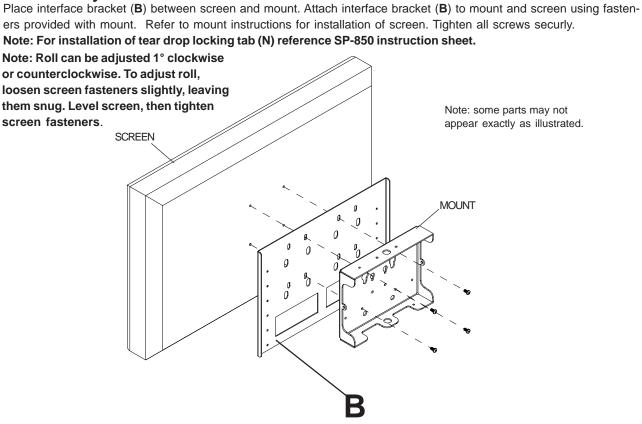

## Installation with adapter plate

Loosen screws on plasma adapter. Then place interface bracket (B) between plasma adapter and mount. Tighen screws on plasma adapter securly. Refer to adapter plate instructions for installation of screen.
Skip to step 3.