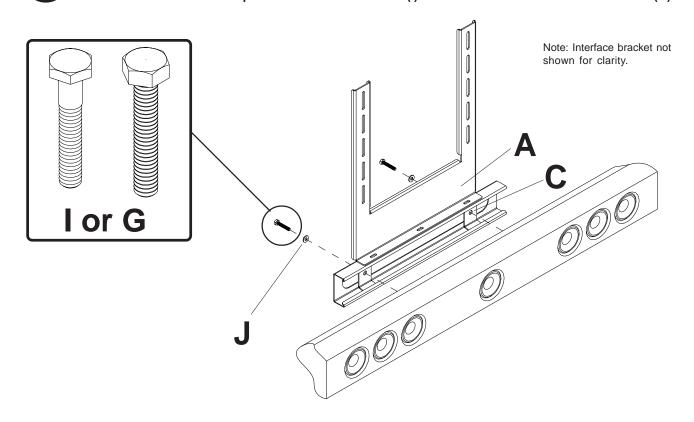

3 of 4

Visit the Peerless Web Site at www.peerlessmounts.com

Attach speaker to center speaker bracket (A) using two screws (I or G) and two washers (J). Adjust the speaker attachment brackets (C) to desired location and tighten screws. Note: For Boston Acoustics speakers use two 3/8 x 1" bolt (I) for Polk Audio use two 1/4 x 1.5" hex bolt (G).