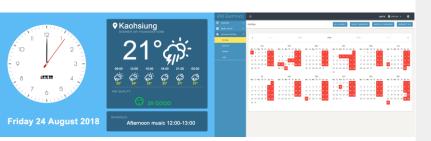

#### **Product Features**

- ▶ By operating with BXB's WMP-1206 Speaker Circuit Zone Selector, you can easily execute 12-zone broadcasting.
- ▶ Schedule management for multimedia play: you can preset weekly/specified-date schedule and select holidays for not executing broadcasting.
- ▶ Remote control: support TCP/IP control for setting/ managing schedules via Microsoft Edge/Chrome web browsers with your PC or mobile devices.
- ▶ Information display: clearly show the local time, weather, and air quality.
- ▶ TTS (text-to-speech) function: just type messages in advance, the system would transform the texts into vocal messages.
- ► Earthquake warning: receive the released earthquake warning from the official weather bureau and then execute emergency broadcasting.