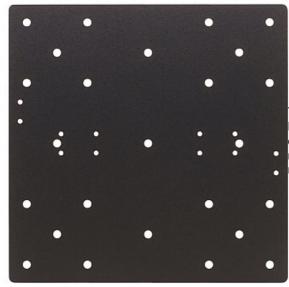

## MTH-1 VESA Adapter Plate

The MTH-1 is a VESA adapter plate for mounting Kramer TOOLS™, Pico TOOLS® and MegaTOOLS® on the rear panel of large displays. The MTH-1 has many types of VESA standard hole patterns that match the rear-side panels of a variety of TV screens

## **FEATURES**

Mounting Holes - Pre-drilled patterns to fit most TV screens

Dimensions - 23cm x 23cm x 0.2cm (9.06" x 9.06" x 0.08")

Accessories - Mounting plate, 4 sets of mounting screws, nuts and washers