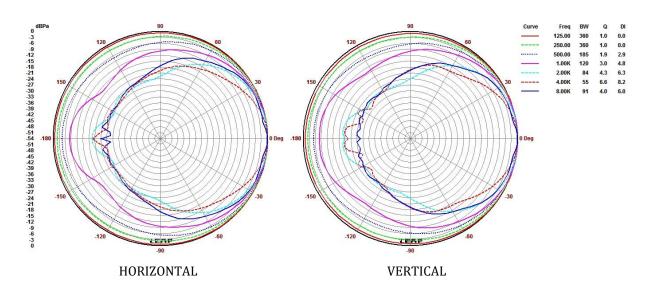

ox, fitting perfectly in a corner, to several merged units to become portions of a sphere or even a complete sphere hanging from the ceiling.

### **KEY FEATURES**

- Full range, 2-way speaker.
- Built-in 70/100 V line transformer
- 8 ohms / 100V (7, 10, 15 or 30 W) operating selector switch
- Euroblock-type connector
- Comes with accessories for wall-mounting, connectors,
- screws and Allen key
- IP54 class for installing outdoors
- 6,5" Woofer + coaxial Tweeter
- EASE Win file available 1



- Messages and background music over 70/100 V
- or low impedance lines
  - Shopping and leisure centres
  - Corporate and residential buildings
  - Commercial premises, franchise stores
  - Museums, exhibition halls
  - Discos, bars and restaurants



#### MECHANICAL DIAGRAMS



#### POLAR DIAGRAMS



#### **TECHNICAL DATA**

| Ways                                   | 2             |
|----------------------------------------|---------------|
| Nominal low impedance                  | 8Ω            |
| Max RMS power                          | 60W           |
| Program power                          | 120W          |
| Nominal high impedance                 | 100V LINE     |
| Power selector                         | 5/7.5/15/30W  |
| Efficiency SPL 1W 1m                   | 93dB          |
| Frequency response at -6dB @ 8Ω        | 110Hz ÷ 20kHz |
| Dimensions WxHxD (without accessories) | 330x230x197mm |
| Weight                                 | 3.250kg       |

All product characteristics are subject to variation due to production tolerances. NEEC AUDIO BARCELONA S.L. reserves the r