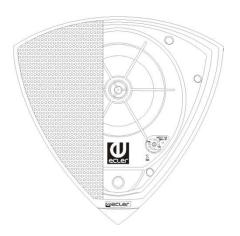

m an individual sound box, fitting perfectly in a corner, to several merged units to become portions of a sphere or even a complete sphere hanging from the ceiling.

### **KEY FEATURES**

- Full range, 2-way speaker.
- Built-in 70/100 V line transformer
- 8 ohms / 100V (7, 10, 15 or 30 W) operating selector switch
- Euroblock-type connector
- Comes with accessories for wall-mounting, connectors,
- screws and Allen key
- IP54 class for installing outdoors
- 6,5" Woofer + coaxial Tweeter
- EASE Win file available 1



- Messages and background music over 70/100 V
- or low impedance lines
  - Shopping and leisure centres
  - Corporate and residential buildings
  - Commercial premises, franchise stores
  - Museums, exhibition halls
  - Discos, bars and restaurants



#### MECHANICAL DIAGRAMS



#### POLAR DIAGRAMS



#### **TECHNICAL DATA**

| Ways                                   | 2             |
|----------------------------------------|---------------|
| Nominal low impedance                  | 8Ω            |
| Max RMS power                          | 60W           |
| Program power                          | 120W          |
| Nominal high impedance                 | 100V LINE     |
| Power selector                         | 5/7.5/15/30W  |
| Efficiency SPL 1W 1m                   | 93dB          |
| Frequency response at -6dB @ 8Ω        | 110Hz ÷ 20kHz |
| Dimensions WxHxD (without accessories) | 330x230x197mm |
| Weight                                 | 3.250kg       |

All product characteristics are subject to variation due to production tolerances. NEEC AUDIO BARCEL