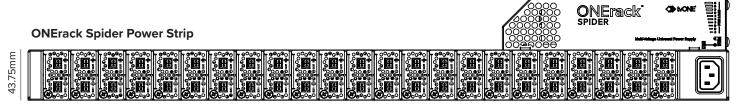

### OPTIONS

The ONErack spider is available in 1RU Half Rack or Power Strip configurations and can be installed at the back or sides of the rack to provide the ultimate installation flexibility.

400w

23

46

### **POWER STRIP**

Choose from a range of options including front and rear mounting in a number of orientations.

## ORDERING INFORMATION

1RK-SPDR-HALF-7

ONErack Spider Half Rack - multi-voltage PSU half rack with 7 voltage selector modules included

1RK-SPDR-STRIP-23

ONErack Spider Power Strip - multi-voltage PSU strip with 23 voltage module capacity; 14 voltage selector modules included