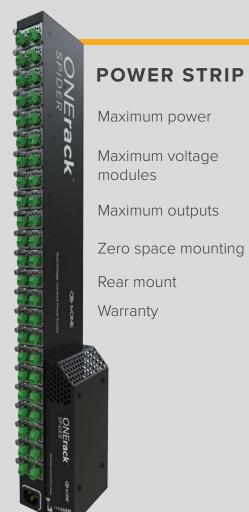

### OPTIONS

The ONErack spider is available in 1RU Half Rack or Power Strip configurations and can be installed at the back or sides of the rack to provide the ultimate installation flexibility.

400w

23

46

### **HALF RACK**

| Maximum power              | 250w     |
|----------------------------|----------|
| Maximum voltage<br>modules | 7        |
| Maximum outputs            | 14       |
| Zero space mounting        | ✓        |
| Rear mount                 | <b>✓</b> |
| Front mount                | ✓        |
| Surface mount              | <b>✓</b> |
| Warranty                   | 5 yrs    |

### **POWER STRIP**

Choose from a range of options including front and rear mounting in a number of orientations.