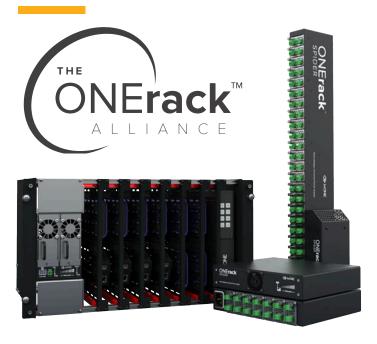

# ONErack SPIDER

## EASY TO CONFIGURE POWERFUL TO USE

Slide out the spring loaded, voltage selector modules.

Slide the voltage selector module into the ONErack Spider.

Connect the devices that you want to power.

RELIABLE
CLEAN
DEPENDABLE
POWER

## ORDERING INFORMATION

1RK-SPDR-HALF-7

ONErack Spider Half Rack - multi-voltage PSU half rack with 7 voltage selector modules included

1RK-SPDR-STRIP-23

ONErack Spider Power Strip - multi-voltage PSU strip with 23 voltage module capacity; 14 voltage selector modules included