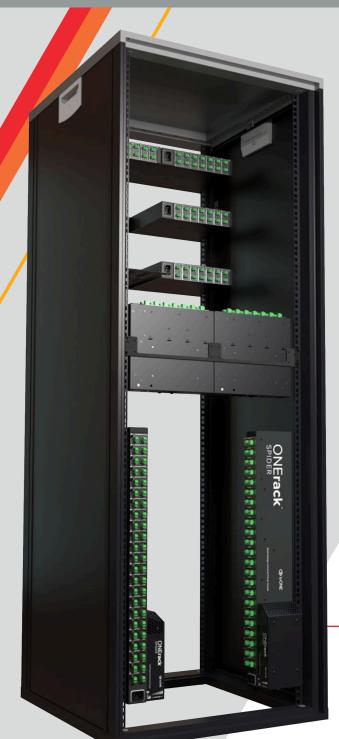

### OPTIONS

The ONErack spider is available in 1RU Half Rack or Power Strip configurations and can be installed at the back or sides of the rack to provide the ultimate installation flexibility.

400w

23

46

### **HALF RACK**

| Maximum power              | 250w     |
|----------------------------|----------|
| Maximum voltage<br>modules | 7        |
| Maximum outputs            | 14       |
| Zero space mounting        | ✓        |
| Rear mount                 | <b>✓</b> |
| Front mount                | ✓        |
| Surface mount              | <b>✓</b> |
| Warranty                   | 5 yrs    |