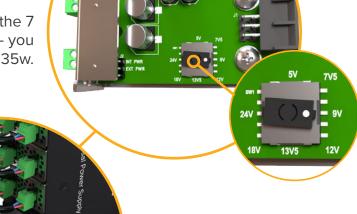

### OPTIMIZE ANY INSTALL

Eliminate unreliable DC wall-warts and other clutter from the rack design, while also providing reliable power to support a mix of 7 different voltage options; 5v, 7.5v, 9v, 12v, 13.5v, 18v, and 24v.

## EASY TO CONFIGURE POWERFUL TO USE

Slide out the spring loaded, voltage selector modules.

Slide the voltage selector module into the ONErack Spider.

Connect the devices that you want to power.

RELIABLE
CLEAN
DEPENDABLE
POWER