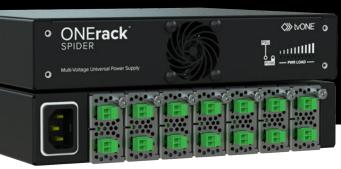

# ONErack SPIDER

## UNIVERSAL FLEXIBLE POWERFUL

Universal power for any brand

Seven simultaneous voltages

Power load indicator LED's

High power 250w/400w per chassis

Active cooling

Overload protection and surge suppression

Flexible distribution 35W per module

### OPTIMIZE ANY INSTALL

Eliminate unreliable DC wall-warts and other clutter from the rack design, while also providing reliable power to support a mix of 7 different voltage options; 5v, 7.5v, 9v, 12v, 13.5v, 18v, and 24v.