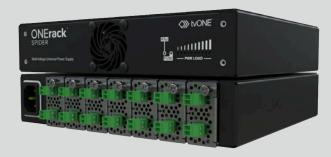

### OPTIONS

The ONErack spider is available in 1RU Half Rack or Power Strip configurations and can be installed at the back or sides of the rack to provide the ultimate installation flexibility.

400w

23

46

### **HALF RACK**

| Maximum power              | 250w     |
|----------------------------|----------|
| Maximum voltage<br>modules | 7        |
| Maximum outputs            | 14       |
| Zero space mounting        | ✓        |
| Rear mount                 | <b>✓</b> |
| Front mount                | ✓        |
| Surface mount              | <b>✓</b> |
| Warranty                   | 5 yrs    |