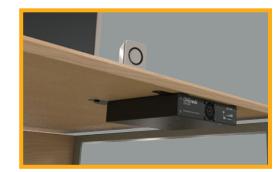

# MOUNT IT HOW YOU WANT!

With ONErack Spider you have a huge number of mounting choices to get the power exactly where you need it.

Place on or below your desk, on walls or behind your video wall.