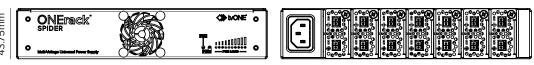

### OPTIONS

The ONErack spider is available in 1RU Half Rack or Power Strip configurations and can be installed at the back or sides of the rack to provide the ultimate installation flexibility.

400w

23

46

### **HALF RACK**

| Maximum power              | 250w     |
|----------------------------|----------|
| Maximum voltage<br>modules | 7        |
| Maximum outputs            | 14       |
| Zero space mounting        | ✓        |
| Rear mount                 | <b>✓</b> |
| Front mount                | ✓        |
| Surface mount              | <b>✓</b> |
| Warranty                   | 5 yrs    |