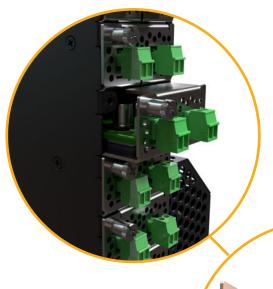

## EASY TO CONFIGURE POWERFUL TO USE

Slide out the spring loaded, voltage selector modules.

Slide the voltage selector module into the ONErack Spider.

Connect the devices that you want to power.

RELIABLE
CLEAN
DEPENDABLE
POWER