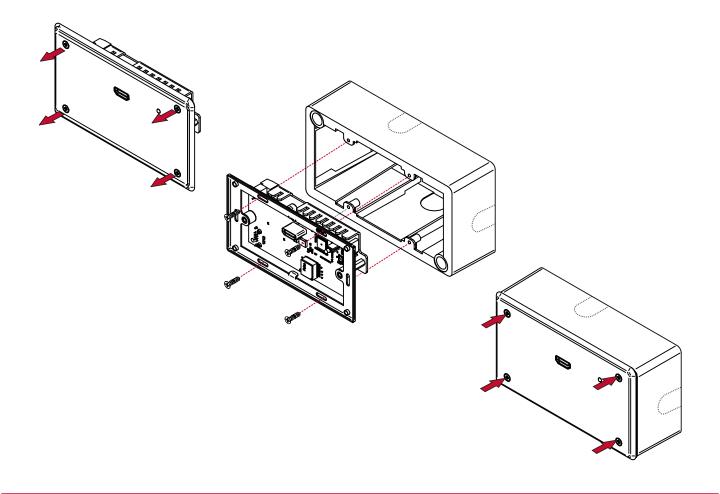

#### Installing the Inserts

To install the inserts onto the **OWB-2G**, do the following:

1. Mount the inserts onto the supplied metal frame (inserts are not included and can be purchased separately).

- 2. Connect the cable ports to the rear side of the insert(s).
- 3. Use 4 screws to attach the metal insert frame to the **OWB-2G**.