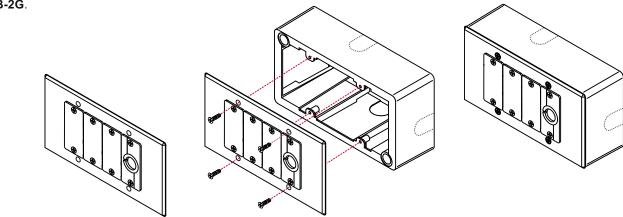

## Step 3: Installing the OWB-2G

To mount the OWB-2G to a wall or other surface, do the following:

If you want to feed the cables to the **OWB-2G** from any of the four sides, carefully break the knock-off holes where appropriate (knock-off holes are shown as gray dotted lines in the illustrations below).

Feed the cables from the rear/sides of the **OWB-2G** out through the front.

Hold the **OWB-2G** in position against the wall or surface on which it is to be mounted, taking care that the **OWB-2G** is level, and attach it using the wall mounting kit.

#### Installing the Inserts

To install the inserts onto the **OWB-2G**, do the following:

1. Mount the inserts onto the supplied metal frame (inserts are not included and can be purchased separately).

- 2. Connect the cable ports to the rear side of the insert(s).
- 3. Use 4 screws to attach the metal insert frame to the **OWB-2G**.