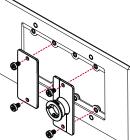

Installing a 2 Gang Wall Plate

To mount a wall plate onto the OWB-2G, do the following:

- 1. Connect the cables to the relevant connections on the wall plate.
- 2. Remove the 4 screws securing the face plate of the wall plate. Put the face plate and screws aside.
- 3. Insert the wall plate into the **OWB-2G** and secure the wall plate with 4 screws to the **OWB-2G**.
- 4. Replace the face plate removed in Step 2 and secure it with the screws.