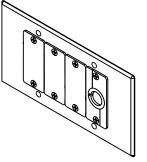

#### You can install either four inserts or a 2 gang European wall plate.

#### Installing the Inserts

To install the inserts onto the **OWB-2G**, do the following:

1. Mount the inserts onto the supplied metal frame (inserts are not included and can be purchased separately).

- 2. Connect the cable ports to the rear side of the insert(s).
- 3. Use 4 screws to attach the metal insert frame to the **OWB-2G**.