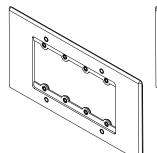

#### You can install either four inserts or a 2 gang European wall plate.

#### Installing the Inserts

To install the inserts onto the **OWB-2G**, do the following:

1. Mount the inserts onto the supplied metal frame (inserts are not included and can be purchased separately).

- 2. Connect the cable ports to the rear side of the insert(s).
- 3. Use 4 screws to attach the metal insert frame to the **OWB-2G**.