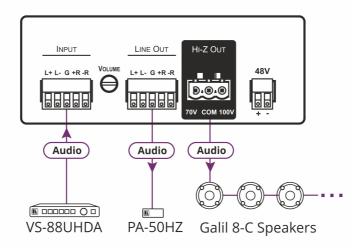

## PA-50HZ

Power Amplifier (50W@70V/100V)

| Speakers

PA-50HZ (PA-50Z) is a compact Hi-Z (70V/100V) power amplifier with line-level output, ideal for small to medium-size meeting spaces and classrooms

## **FEATURES**

Simple and flexible speaker array installation Line level output for cascading, recording or conferencing scenarios Small form factor and convection cooling for simple installation 50W of power into a 70V or 100V line

## TECHNICAL SPECIFICATIONS

Inputs 1 Stereo Balanced Audio: On a 5-pin terminal block (up to +4dBu/10kΩ)

Outputs 1 Stereo Balanced Line Level: On a 5-pin terminal block connector (up to

 $+4dBu/600\Omega$ )

1 Mono Speaker: On a 3-pin large terminal block

INPUT SENSITIVITY: Full power @1.5V (+5dBV)

Amplifier Class: D

Output Power: 1 x 50W @ 70V or 100V

Maximum Voltage Gain: 37dB BTL

Dynamic Range: >120dB

Frequency Response: Speaker output 50Hz to 20kHz @ +/-3dB; Line level output