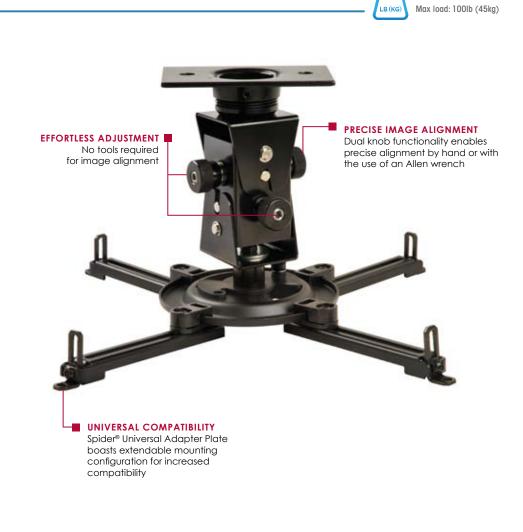

## PAG-UNV-HD

FEATURES

- Patented gear technology enables effortless adjustment to achieve precise image alignment
- Provides superior range functionality:

Tilt: ±25° Roll: ±25°

- Swivel: 360°
- Dual knobs design provide hassle-free method for adjusting the gears
- Quick-release mechanism to easily service projector
- Spider<sup>®</sup> Universal Adapter Plate extends up to 17.63" (448mm) to fit most projector models

Arakno Heavy Duty Geared Projector Mount For Multimedia Projectors up to 100lb (45kg)

The Arakno Heavy Duty Geared Projector Mount is engineered for compact strength, with a capacity to hold a hefty 100-lb multimedia projector. While stout and sturdy in structure, this mount boasts premium adjustability and enhanced functionality. An integrated quick-connect mechanism makes projector attachment or removal easy, while its patented gear technology makes fine-tuning the projector image a cinch.