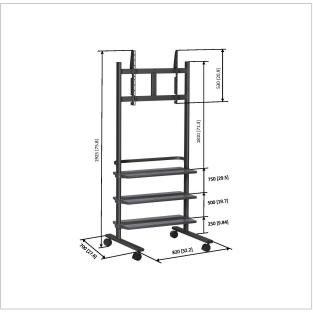

## **Specifications**

Product type number PB 175
Article number (SKU) 7321750
Colour Black

EAN single box 8712285336188

Height 1925
Guarantee 2 years
Max. weight load (kg) 50

Min. hole pattern 200mm x 100mm Max. hole pattern 670mm x 510mm

Max. height of interface (mm) 530 Max. width of interface (mm) 820 Max. distance to floor - center 1660

display (mm)

Max. horizontal hole pattern 670

(mm)

Max. screen size (inch) 55
Max. vertical hole pattern (mm) 510
Min. horizontal hole pattern 200

(mm)

Min. screen size (inch) 36 Min. vertical hole pattern (mm) 100

Universal or fixed hole pattern Universal