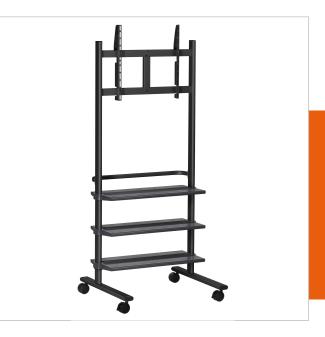

## PB 175 Display trolley black

Arficle number (SKU)
Colour

7321750 Black

Vogel's trolleys are the perfect solution to install displays on a mobile base for use on exhibitions, in schools or on convention and exhibition centres.

Vogel's universal display interface, a number of accessory trays and a handlebar for easy manoeuvring. The universal display interface strips fit on both, the trolleys PB 175 and PB 150 as well as the desk support PB 050. This means that displays can easily and quickly be moved between mounting locations.