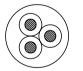

| Green                   | Green                   |
| РШ      | Number of conductors        | 3                       | 3                       |
| S       | Outer jacket                | Flexible PVC            | Flexible PVC            |
| GENERAL | Outer jacket colour         | Black                   | Black                   |
|         | Outer jacket dimensions     | Ø 8,0 mm                | Ø 9,0 mm                |
|         | Lead resistance - 100 meter | 1,20 Ohm                | 0,66 Ohm                |
|         | Max. operation voltage      | 450 Volt                | 450 Volt                |
|         | Max. current                | 16 Amp                  | 20 Amp                  |

SPECIFICATIONS GENERAL



Available Lengths: 100 m plastic reel

## **CROSS-SECTION**



## **Mechanical specifications**

|                  |                          | PC3G15             | PC3G25            |
|------------------|--------------------------|--------------------|-------------------|
| Temperature rang | e by fixed installation  | -40° C to +80° C   | -40° C to +80° C  |
|                  | by flexible installation | -25° C to +60° C   | -25° C to +60° C  |
| Bending radius   | by fixed installation    | 8 x outerdiameter  | 6x outerdiameter  |
|                  | by flexible installation | 10 x outerdiameter | 8 x outerdiameter |