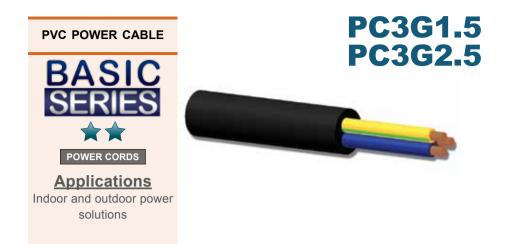

The PC3G15 and PC3G25 are high quality standard H05VV-F power cables for indoor and outdoor, fixed or mobile use. The cables are made of 3 PVC insulated conductors, with a diameter of 3 mm each (PC3G15) or 3,5 mm each (PC3G25) . These cables can be used in damp spaces.

Packed in a highly flexible PVC outer jacket of 8 mm resp. 9 mm. This offers you a cable that can be used in a wide variety of applications

|         | Type of cable               | 3G1,5 PVC Power cable   | 3G2,5 PVC Power cable   |
|---------|-----------------------------|-------------------------|-------------------------|
| NS      | Inner conductor             | BC 48 x 0,2 mm          | BC 48 x 0,254 mm        |
| 0       | Inner conductor section     | 1,5 mm²                 | 2,5 mm <sup>2</sup>     |
| AT      | Isolation                   | PVC Ø 3,0 mm            | PVC Ø 3,5 mm            |
|         | Isolation colour            | Blue / Brown / Yellow & | Blue / Brown / Yellow & |
| CIFIC   |                             | Green                   | Green                   |
| РШ      | Number of conductors        | 3                       | 3                       |
| S       | Outer jacket                | Flexible PVC            | Flexible PVC            |
| GENERAL | Outer jacket colour         | Black                   | Black                   |
|         | Outer jacket dimensions     | Ø 8,0 mm                | Ø 9,0 mm                |
|         | Lead resistance - 100 meter | 1,20 Ohm                | 0,66 Ohm                |
|         | Max. operation voltage      | 450 Volt                | 450 Volt                |
|         | Max. current                | 16 Amp                  | 20 Amp                  |