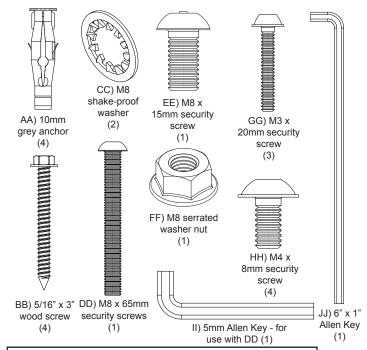

#### **Installation Screw Pack contents:**

|   | Parts List                     | Qty |
|---|--------------------------------|-----|
| Α | Flush ceiling plate            | 1   |
| В | Bottom tilt bracket            | 1   |
| С | Top tilt bracket               | 1   |
| D | Top Cage                       | 1   |
| Е | Casio Projector (not included) | 1   |
| F | Bottom Cage                    | 1   |