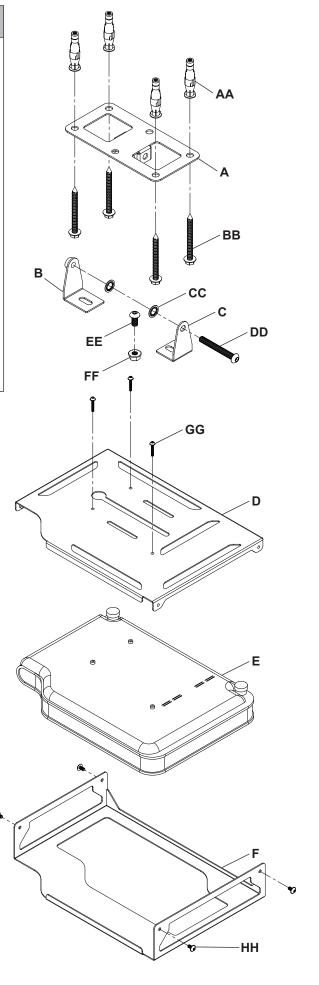

#### **Installation Screw Pack contents:**

|   | Parts List                     | Qty |
|---|--------------------------------|-----|
| Α | Flush ceiling plate            | 1   |
| В | Bottom tilt bracket            | 1   |
| С | Top tilt bracket               | 1   |
| D | Top Cage                       | 1   |
| Е | Casio Projector (not included) | 1   |
| F | Bottom Cage                    | 1   |