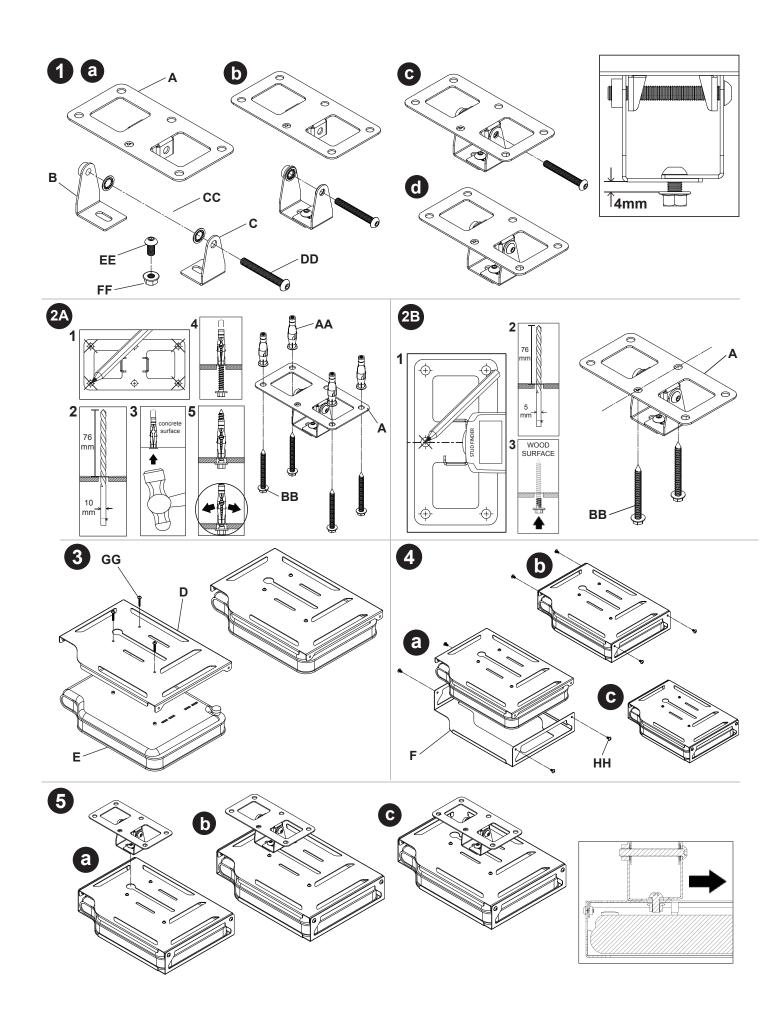

## **AWARNING**

- Do not begin to install your Peerless product until you have read and understood the instructions and warnings contained in this Installation Manual.
   If you have any questions regarding any of the instructions or warnings, please contact Peerless using the information on the back of this manual.
- This product should only be installed by someone of good mechanical aptitude, has experience with basic building construction and fully understands these instructions.
- Make sure that the supporting surface is in good condition and will safely support the combined load of the equipment and all attached hardware and components.
- Never exceed the Maximum Load Capacity on Page One.
- If mounting to wood stud or joist, make sure that mounting screws are anchored into the centre of the studs. Use of an "edge-to-edge" stud finder is highly recommended.
- If mounting to concrete, breeze block, brick or other masonry material, do not drill into mortar joints. Ensure screw and anchor are installed into solid areas of surface.
- Always use an assistant or mechanical lifting equipment to safely lift and position equipment.
- Tighten screws f rmly, but do not overtighten. Overtightening can damage the screws, greatly reducing their holding power.
- This product is intended for indoor use only. Use of this product outdoors could lead to product failure and personal injury.
- This product was designed to be installed on the following surfaces only:

#### **Tools Needed for Assembly**

- · Pencil for marking out hole centres
- Electric Drill
- 10 mm (3/8") masonry drill bit for concrete, 5mm (7/32") drill bit for wood joist
- 11mm (7/16") socket wrench for wood screw
- Stud finder ("edge-to-edge" stud finder is recommended)

#### **Installation Screw Pack contents:**

|   | Parts List                     | Qty |
|---|--------------------------------|-----|
| Α | Flush ceiling plate            | 1   |
| В | Bottom tilt bracket            | 1   |
| С | Top tilt bracket               | 1   |
| D | Top Cage                       | 1   |
| Е | Casio Projector (not included) | 1   |
| F | Bottom Cage                    | 1   |