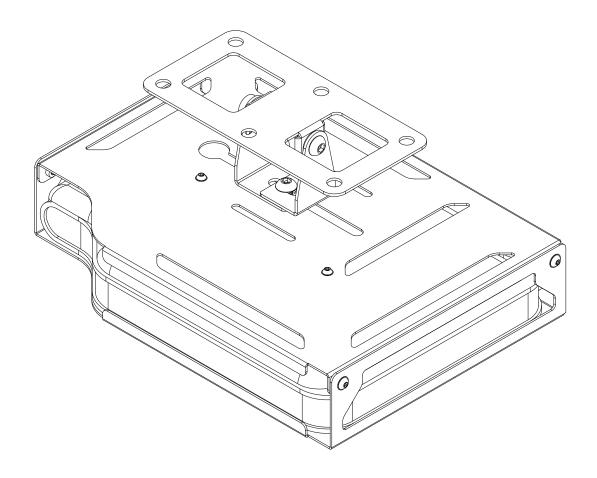

#### **Installation Screw Pack contents:**

|   | Parts List                     | Qty |
|---|--------------------------------|-----|
| Α | Flush ceiling plate            | 1   |
| В | Bottom tilt bracket            | 1   |
| С | Top tilt bracket               | 1   |
| D | Top Cage                       | 1   |
| Е | Casio Projector (not included) | 1   |
| F | Bottom Cage                    | 1   |