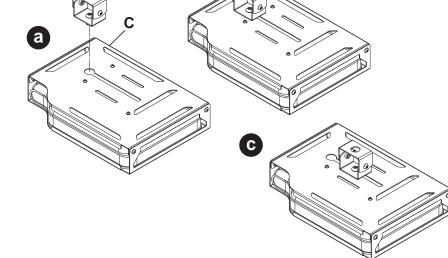

## **Installation Screw Pack contents:**

|   | Parts List                     | Qty |
|---|--------------------------------|-----|
| Α | Upper tilt bracket             | 1   |
| В | Lower tilt bracket             | 1   |
| С | Top Cage                       | 1   |
| D | Casio Projector (not included) | 1   |
| Е | Bottom cage                    | 1   |