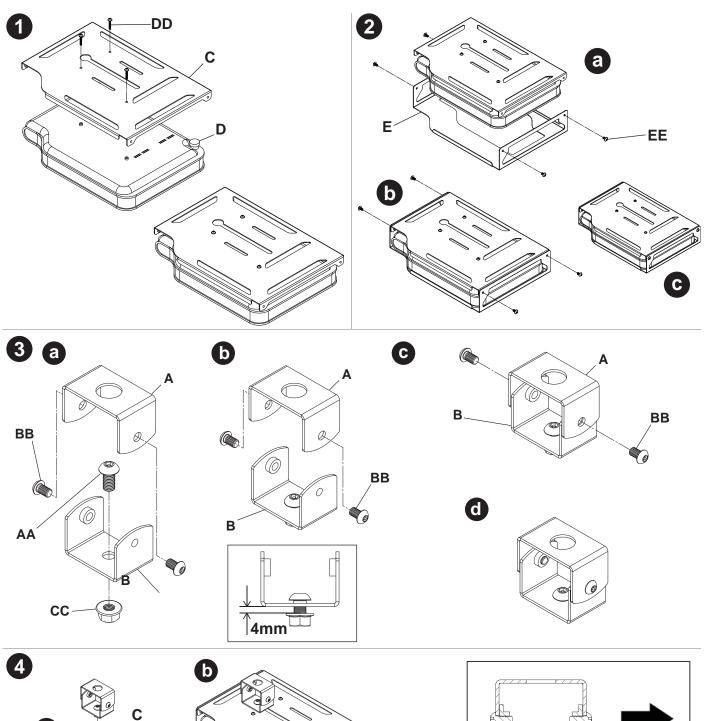

## **Installation Screw Pack contents:**

|   | Parts List                     | Qty |
|---|--------------------------------|-----|
| Α | Upper tilt bracket             | 1   |
| В | Lower tilt bracket             | 1   |
| С | Top Cage                       | 1   |
| D | Casio Projector (not included) | 1   |
| Е | Bottom cage                    | 1   |