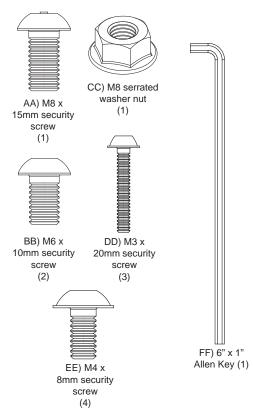

## **Installation Screw Pack contents:**

|   | Parts List                     | Qty |
|---|--------------------------------|-----|
| Α | Upper tilt bracket             | 1   |
| В | Lower tilt bracket             | 1   |
| С | Top Cage                       | 1   |
| D | Casio Projector (not included) | 1   |
| Е | Bottom cage                    | 1   |