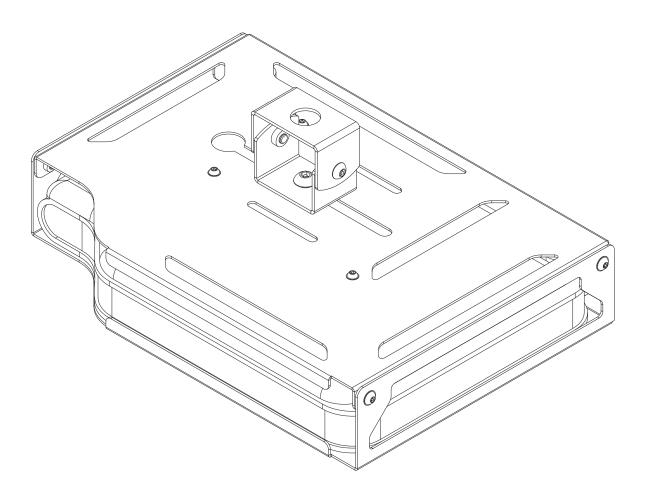

## **Installation Screw Pack contents:**

|   | Parts List                     | Qty |
|---|--------------------------------|-----|
| Α | Upper tilt bracket             | 1   |
| В | Lower tilt bracket             | 1   |
| С | Top Cage                       | 1   |
| D | Casio Projector (not included) | 1   |
| Е | Bottom cage                    | 1   |