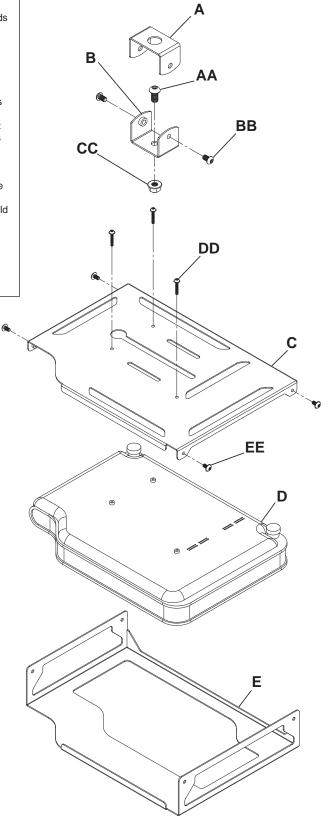

## **Installation Screw Pack contents:**

|   | Parts List                     | Qty |
|---|--------------------------------|-----|
| Α | Upper tilt bracket             | 1   |
| В | Lower tilt bracket             | 1   |
| С | Top Cage                       | 1   |
| D | Casio Projector (not included) | 1   |
| Е | Bottom cage                    | 1   |