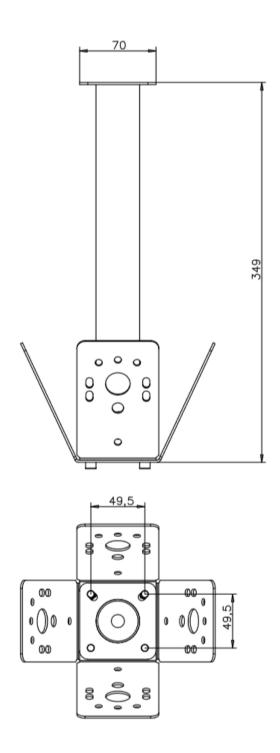

## **MECHANICAL DIAGRAM**

### **KEY FEATURES**

- Material: Stainless steel (pole) & 2mm thickness Zincor (U-brackets)
- Max. load capacity: 40kg
- 40mm pole
- Height: 349mm
- Weight: 1,3kg
- Screw M6x30 + self-locking screw nut M6
- Indoor and outdoor installation
- Black or white finish