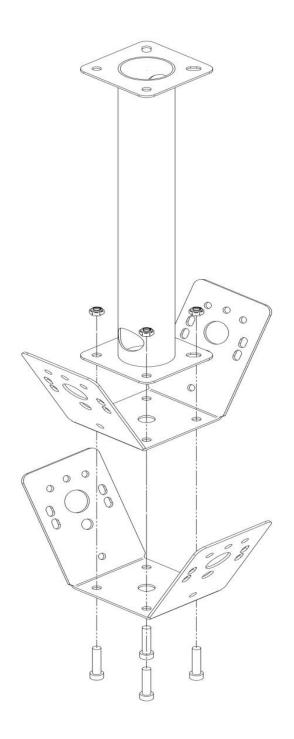

#### PRODUCT OVERVIEW

PCS124 is a kit to convert an eMOTUS, AUDEO or TRAIL103 individual unit into a pendant cluster. It offers the possibility to combine from 1 to 4 of these units, cluster and hang them from the ceiling. PCS124 is supported by a hollow bar, which allows passing through all the wires for an easy and fast installation, besides an optimal adjustment and an elegant finish. This kit is designed for indoor and outdoor installations, and it's available in black and white colours.

### **KEY FEATURES**

- Material: Stainless steel (pole) & 2mm thickness Zincor (U-brackets)
- Max. load capacity: 40kg
- 40mm pole
- Height: 349mm
- Weight: 1,3kg
- Screw M6x30 + self-locking screw nut M6
- Indoor and outdoor installation
- Black or white finish