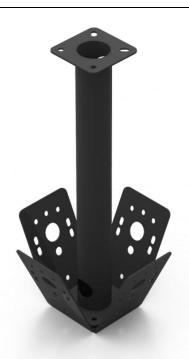

# **PCS124**

LOUDSPEAKER HARDWARE

Pendant Cluster Mounting Kit

#### PRODUCT OVERVIEW

PCS124 is a kit to convert an eMOTUS, AUDEO or TRAIL103 individual unit into a pendant cluster. It offers the possibility to combine from 1 to 4 of these units, cluster and hang them from the ceiling. PCS124 is supported by a hollow bar, which allows passing through all the wires for an easy and fast installation, besides an optimal adjustment and an elegant finish. This kit is designed for indoor and outdoor installations, and it's available in black and white colours.

### **KEY FEATURES**

- Material: Stainless steel (pole) & 2mm thickness Zincor (U-brackets)
- Max. load capacity: 40kg
- 40mm pole
- Height: 349mm
- Weight: 1,3kg
- Screw M6x30 + self-locking screw nut M6
- Indoor and outdoor installation
- Black or white finish