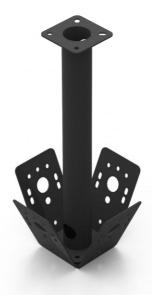

#### INTRODUCTION

PCS124 is a kit to convert eMOTUS, AUDEO103 and AUDEO106, or TRAIL103 individual units into a pendant cluster. It offers the possibility to combine from 1 to 4 of these units, cluster and hang them from the ceiling.

It is supported by a hollow bar, which allows passing through all the wires for an easy and fast installation, besides an optimal adjustment and an elegant finish. This kit is designed for indoor and outdoor installations, and it's available in black and white colours.