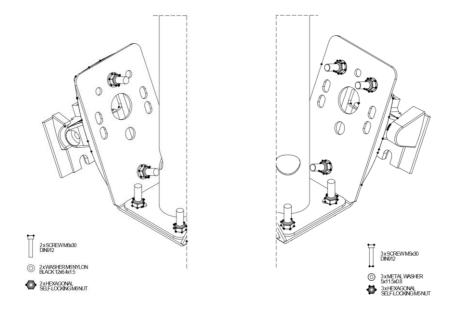

3. Screw the PCS124 to the ceiling.

4. Screw the loudspeaker wall-mount brackets to the PCS124. It will be necessary 2 screws M6x30 for the AUDEO103 or AUDEO106 (left), or 3 screws M5x30 for the eMOTUS wall-mount bracket (right).