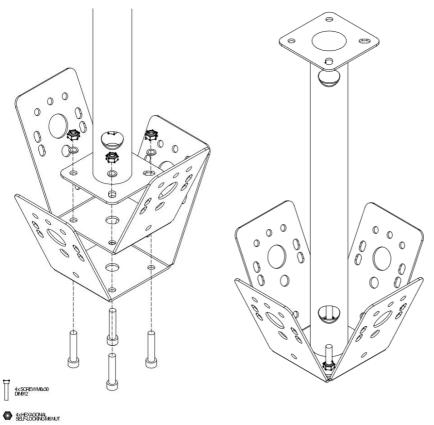

#### INSTALLATION

1. Attach the U-brackets needed to the pole: 2 x U-brackets included in the kit.

O 4XWASHERMENMLON BLACK 1264415 2. Route the audio cables through the holes in the bar to connect the loudspeakers.

3. Screw the PCS124 to the ceiling.

4. Screw the loudspeaker wall-mount brackets to the PCS124. It will be necessary 2 screws M6x30 for the AUDEO103 or AUDEO106 (left), or 3 screws M5x30 for the eMOTUS wall-mount bracket (right).