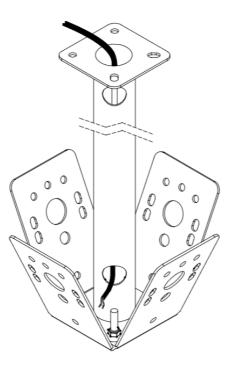

It is supported by a hollow bar, which allows passing through all the wires for an easy and fast installation, besides an optimal adjustment and an elegant finish. This kit is designed for indoor and outdoor installations, and it's available in black and white colours.

#### INSTALLATION

1. Attach the U-brackets needed to the pole: 2 x U-brackets included in the kit.

O 4XWASHERMENMLON BLACK 1264415 2. Route the audio cables through the holes in the bar to connect the loudspeakers.