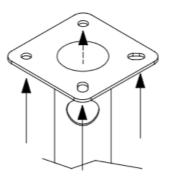

3. Screw the PCS124 to the ceiling.

4. Screw the loudspeaker wall-mount brackets to the PCS124. It will be necessary 2 screws M6x30 for the AUDEO103 or AUDEO106 (left), or 3 screws M5x30 for the eMOTUS wall-mount bracket (right).