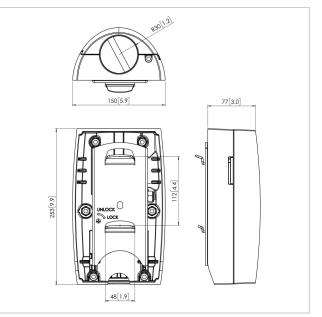

The PFA 9001 turn-tilt unit is part of a modular system which enables you to create your own ceiling or floor mounting solution for flat displays up to 60 kg. The Autolock® locking system locks the interface onto the mount and prevents the display from falling of the turn-tilt unit when accidently lifted. The optional lock PFA 9008 blocks the locking system, hence preventing theft. The tilt indicator makes it easy to set up multiple displays at the same angle, for example at airport counters or vidi-walls (max. 20° tilt). For ceiling mounting just add the needed ceiling plate, extension tube and universal flat display interface (FAU 3150/3125). In case of floor mounting add floor stand PFA 9011 and the needed universal flat display interface (FAU 3150/3125).

## **Specifications**

| Product type number   | PFA 9001       |
|-----------------------|----------------|
| Article number (SKU)  | 7390014        |
| Colour                | Silver         |
| EAN single box        | 8712285305467  |
| TÜV certified         | Yes            |
| Tilt                  | Tilt up to 20° |
| Turn                  | Up to 360°     |
| Guarantee             | 5 years        |
| Max. weight load (kg) | 60             |