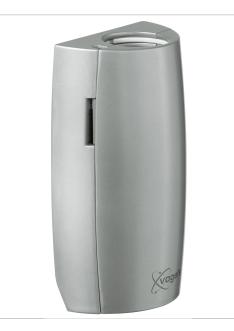

## PFA 9001 Turn & tilt unit

Article number (SKU) Colour 7390014 Silver

The PFA 9001 turn-tilt unit can be used to mount a flat display to the wall, ceiling or floor (in combination with other modular parts).

The PFA 9001 turn-tilt unit is part of a modular system which enables you to create your own ceiling or floor mounting solution for flat displays up to 60 kg. The Autolock® locking system locks the interface onto the mount and prevents the display from falling of the turn-tilt unit when accidently lifted. The optional lock PFA 9008 blocks the locking system, hence preventing theft. The tilt indicator makes it easy to set up multiple displays at the same angle, for example at airport counters or vidi-walls (max. 20° tilt). For ceiling mounting just add the needed ceiling plate, extension tube and universal flat display interface (FAU 3150/3125). In case of floor mounting add floor stand PFA 9011 and the needed universal flat display interface (FAU 3150/3125).