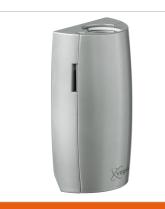

## PFA 9001 Turn & tilt unit

Article number (SKU) Colour 7390014 Silver

The PFA 9001 turn-tilt unit can be used to mount a flat display to the wall, ceiling or floor (in combination with other modular parts).

The PFA 9001 turn-tilt unit is part of a modular system which enables you to create your own ceiling or floor mounting solution for flat displays up to 60 kg. The Autolock® locking system locks the interface onto the mount and prevents the display from falling of the turn-tilt unit when accidently lifted. The optional lock PFA 9008 blocks the locking system, hence preventing theft. The tilt indicator makes it easy to set up multiple displays at the same angle, for example at airport counters or vidi-walls (max. 20° tilt). For ceiling mounting just add the needed ceiling plate, extension tube and universal flat display interface (FAU 3150/3125). In case of floor mounting add floor stand PFA 9011 and the needed universal flat display interface (FAU 3150/3125).