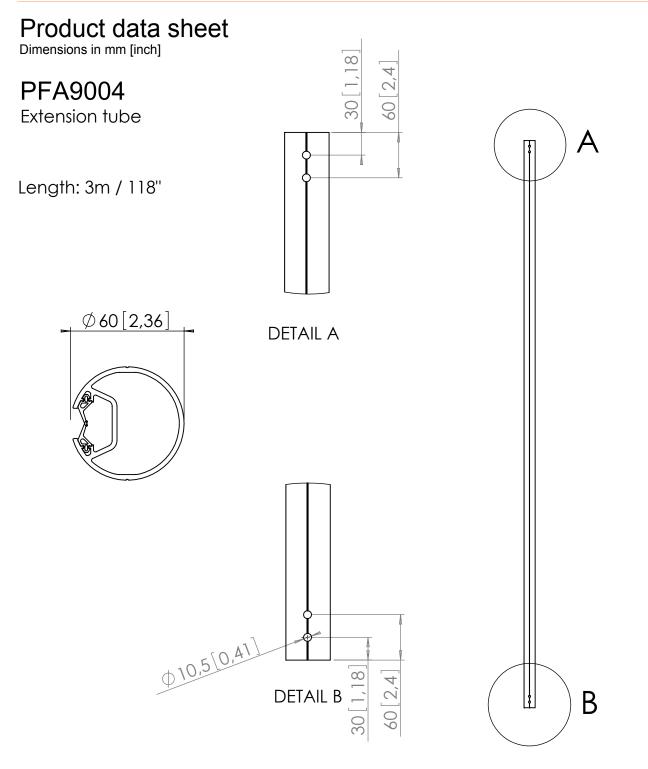

04 27-02-2007 2x hole 10,5 added

P.RD.F10-rev1

Note: This document and specifications herein are confidential and the exclusive property of Vogel's Products b.v. Neither this design nor any information contained in this drawing may be reproduced or disclosed to others without written consent of Vogel's Products b.v. The design and information will not be reproduced, copied or used, either in part or in its entirety, as the basis for the manufacture or sale of items without written permission.

Warning: Please study all instructions and illustrations carefully before installation.

Information in this document is subject to change without further notice.